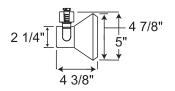

#### Line Voltage PAR20

| Finish         | Lamp                             |                                                                                                      |
|----------------|----------------------------------|------------------------------------------------------------------------------------------------------|
| White          | 50W PAR20                        |                                                                                                      |
| Black          | 50W PAR20                        |                                                                                                      |
| Painted Bronze | 50W PAR20                        |                                                                                                      |
| Satin Chrome   | 50W PAR20                        |                                                                                                      |
|                | White<br>Black<br>Painted Bronze | White         50W PAR20           Black         50W PAR20           Painted Bronze         50W PAR20 |