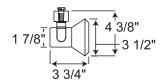

#### **PRODUCT DESCRIPTION**

Construction Drawn steel housing.

**Socket** Medium base porcelain socket with nickel plated copper screw shell.

Aiming 90° vertical aiming capability and 358° rotation.

**Adapter** Copper alloy contacts provide precise spring action • True, positive electrical ground • On/off switch included • Patented embossed polarity arrows on bottom of adapter • Spring-loaded locking latch with embossed polarity arrows secures trac light to trac • Compatible with both Trac-Lites and Trac-Master Trac • "Pull-up" contact to up position for use on Trac-Master two-circuit trac.