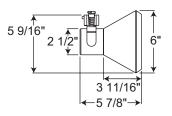

#### Line Voltage PAR30

| Catalog Number | Finish         | Lamp      |  |
|----------------|----------------|-----------|--|
| R552WH         | White          | 75W PAR30 |  |
| R552BL         | Black          | 75W PAR30 |  |
| R552BZ         | Painted Bronze | 75W PAR30 |  |
| R552SC         | Satin Chrome   | 75W PAR30 |  |