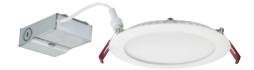

## Ultra-Thin Recessed Downlighting with Remote Driver Box for Quick, Simple and Housing-Free Installations.

The 3", 4" and 6" Wafer LED Downlights combine high quality light output and efficiency while eliminating the need for pot light housings for competitive affordability. The innovative, slim design allows for easy retrofit, remodel or new construction installation from below the ceiling. With its narrow design, the Wafer can be installed in applications with only 2" plenum clearance. The LED Wafer downlight and remote driver are wet location approved, making them ideal for a breadth of both indoor and outdoor residential, hospitality, commercial and multifamily applications.

## **Key Features:**

- No housing needed
- IC rated safe to install in direct contact with insulation
- Edge-lit LED technology provides even illumination
- Available in 3000K and 4000K color temperatures
- Dimmable to 10%
- Wet location listed

## Wafer LED Recessed Downlight

The ultra slim Wafer LED redefines recessed downlighting installations. With the narrow design and remote driver box, the Wafer LED can be installed in confined, hard to reach spaces such as closets, bathrooms, hallways, stairwells, outside soffits and other areas that would have been nearly impossible with traditional pot light housings.