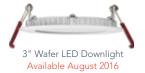

## Ordering Information

**EXAMPLE: WF4 LED 30K MW** 

| Wafer LED                       |                |                                                                        |                |
|---------------------------------|----------------|------------------------------------------------------------------------|----------------|
| Series                          | Lamp           | CCT/CRI/W/Lumens                                                       | Finish         |
| WF3 3" wafer-thin LED downlight | <b>LED</b> LED | Coming August 2016                                                     | MW Matte White |
| WF4 4" wafer-thin LED downlight |                | <b>30K</b> 3000K/80CRI/9.6W/675L<br><b>40K</b> 4000K/80CRI/10W/765L    |                |
| WF6 6" wafer-thin LED downlight |                | <b>30K</b> 3000K/80CRI/13W/1020L<br><b>40K</b> 4000K/80CRI/13.6W/1200L |                |