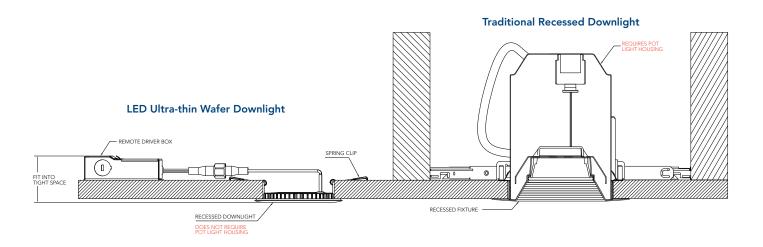

## Ultra-Thin Recessed Downlighting with Remote Driver Box for Quick, Simple and Housing-Free Installations.

The 3", 4" and 6" Wafer LED Downlights combine high quality light output and efficiency while eliminating the need for pot light housings for competitive affordability. The innovative, slim design allows for easy retrofit, remodel or new construction installation from below the ceiling. With its narrow design, the Wafer can be installed in applications with only 2" plenum clearance. The LED Wafer downlight and remote driver are wet location approved, making them ideal for a breadth of both indoor and outdoor residential, hospitality, commercial and multifamily applications.

## Wafer LED Recessed Downlight

The ultra slim Wafer LED redefines recessed downlighting installations. With the narrow design and remote driver box, the Wafer LED can be installed in confined, hard to reach spaces such as closets, bathrooms, hallways, stairwells, outside soffits and other areas that would have been nearly impossible with traditional pot light housings.