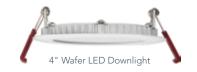

## Ordering Information

**EXAMPLE: WF4 LED 30K MW** 

| Wafer LED                       |                |                                                                        |                |
|---------------------------------|----------------|------------------------------------------------------------------------|----------------|
| Series                          | Lamp           | CCT/CRI/W/Lumens                                                       | Finish         |
| WF3 3" wafer-thin LED downlight | <b>LED</b> LED | Coming August 2016                                                     | MW Matte White |
| WF4 4" wafer-thin LED downlight |                | <b>30K</b> 3000K/80CRI/9.6W/675L<br><b>40K</b> 4000K/80CRI/10W/765L    |                |
| WF6 6" wafer-thin LED downlight |                | <b>30K</b> 3000K/80CRI/13W/1020L<br><b>40K</b> 4000K/80CRI/13.6W/1200L |                |