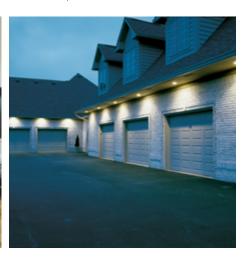

## Ultra-Thin Recessed Downlighting with Remote Driver Box for Quick, Simple and Housing-Free Installations.

The 3", 4" and 6" Wafer LED Downlights combine high quality light output and efficiency while eliminating the need for pot light housings for competitive affordability. The innovative, slim design allows for easy retrofit, remodel or new construction installation from below the ceiling. With its narrow design, the Wafer can be installed in applications with only 2" plenum clearance. The LED Wafer downlight and remote driver are wet location approved, making them ideal for a breadth of both indoor and outdoor residential, hospitality, commercial and multifamily applications.

## Wafer LED Recessed Downlight

The ultra slim Wafer LED redefines recessed downlighting installations. With the narrow design and remote driver box, the Wafer LED can be installed in confined, hard to reach spaces such as closets, bathrooms, hallways, stairwells, outside soffits and other areas that would have been nearly impossible with traditional pot light housings.