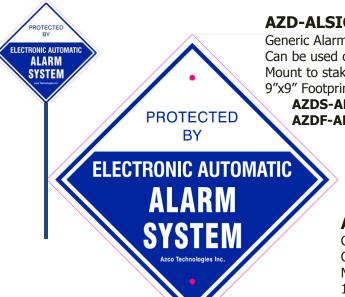

# **AZD-ALSIGN**

Generic Alarm Sign with stake. Can be used outside Mount to stake, walls or fences 9"x9" Footprint

**AZDS-ALSIGN SPANISH AZDF-ALSIGN FRENCH** 