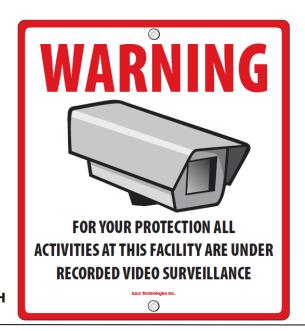

# **AZD-SIGN**

Generic CCTV Sign Can be used outside Mount to walls or fences 10.5"x10.5" Footprint

**AZDS-SIGN SPANISH AZDF-SIGN FRENCH** 