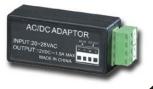

## **AZACDC**

These devices are great for long distance power, simply run the standard 24vAC power over the CAT5 cable and convert back to 12vDC at the end of the run. This solves problems with variable voltage on IR and mechanical cameras. The converter will take anywhere from 18vAC - 28vAC this allows for a much larger voltage drop and the ability to maintain your 12vDC power.

Input Voltage: 20-28vAC
Output Voltage: 12vDC ± 2%
Output Current : 1.5A
1 port, 1.5A output current
Output short circuit protect
Overload protect