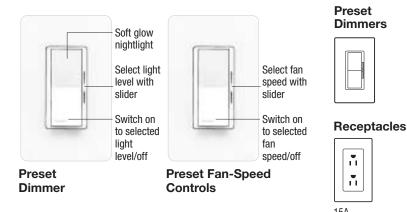

## **PRODUCT FAMILY FEATURES**

- · Large paddle switch with a captive linear-slide dimmer for a standard designer wallplate opening
- Full family of products for most lighting sources
- · Dimmers feature built-in soft-glow nightlight
- Uses standard single-pole and 3-way wiring for easy installation in any home
- · For more Diva choices, see the new Diva Satin Colors product line

## **Standard Multigang Wallplates**

1

|      | Description                                                                                                                                                                                                                                                                                                                                                                                                        | Maximum<br>Capacity <sup>1</sup>                                                                            | Model #                               |                                                                             | Description                                                                                                                        | Maximum<br>Capacity <sup>1</sup> | Model #              |
|------|--------------------------------------------------------------------------------------------------------------------------------------------------------------------------------------------------------------------------------------------------------------------------------------------------------------------------------------------------------------------------------------------------------------------|-------------------------------------------------------------------------------------------------------------|---------------------------------------|-----------------------------------------------------------------------------|------------------------------------------------------------------------------------------------------------------------------------|----------------------------------|----------------------|
|      | S                                                                                                                                                                                                                                                                                                                                                                                                                  |                                                                                                             |                                       | HI-POW                                                                      | ER 2∙4∙6 <sub>™</sub> DIMMI                                                                                                        |                                  | JLES                 |
|      | Incandescent<br>Preset Dimmers with Nightlight                                                                                                                                                                                                                                                                                                                                                                     |                                                                                                             |                                       |                                                                             | To increase load capacity u sources, use one DV-600P                                                                               |                                  |                      |
|      | Single pole   600W   DV-600P-     Single pole   1000W   DV-10P-     3-way   600W   DV-603P-                                                                                                                                                                                                                                                                                                                        |                                                                                                             |                                       | dimming modules. Cannot be used with 0-10VDC ballast.<br>FAN-SPEED CONTROLS |                                                                                                                                    |                                  |                      |
|      | 3-way                                                                                                                                                                                                                                                                                                                                                                                                              | 1000W                                                                                                       | DV-103P-                              | $\gg$                                                                       | <b>Quiet Controls</b>                                                                                                              |                                  |                      |
|      | Note: The nightlight is<br>3-way and 4-way swi<br>mechanical switches.                                                                                                                                                                                                                                                                                                                                             | itching, use with Clar                                                                                      |                                       | B                                                                           | For use with one ceiling pa<br><u>Preset Fan-Speed Contr</u><br>Single pole/ 3-way,                                                |                                  | DVFSQ-F-             |
| Z    | Electronic Lo                                                                                                                                                                                                                                                                                                                                                                                                      | w Voltage                                                                                                   |                                       |                                                                             | 3-speed                                                                                                                            | la se statuttatut e              | 0                    |
|      | <u>Preset Dimmers wi</u><br>Single pole                                                                                                                                                                                                                                                                                                                                                                            | 300W                                                                                                        | DVELV-300P-                           |                                                                             | Note: Does not have soft-glow nightlight. For 3-way and<br>4-way switching, use with Claro switches or other mechanic<br>switches. |                                  |                      |
|      | 3-way 300W DVELV-303P-                                                                                                                                                                                                                                                                                                                                                                                             |                                                                                                             |                                       | SWITCHES <sup>3</sup>                                                       |                                                                                                                                    |                                  |                      |
|      | Note: Requires neutral wire connection. The nightlight is visible<br>best on the lighter colors. For 3-way and 4-way switching, use<br>with Claro switches or other mechanical switches.                                                                                                                                                                                                                           |                                                                                                             |                                       |                                                                             | General Purpose Switching of all<br>Sources and Motor Loads                                                                        |                                  |                      |
| 7    | Magnetic Lov                                                                                                                                                                                                                                                                                                                                                                                                       | v Voltage                                                                                                   |                                       |                                                                             | Single pole, 120/277V<br>3-way, 120/277V                                                                                           | 15A<br>15A                       | CA-1PSH-<br>CA-3PSH- |
|      | Single pole 10                                                                                                                                                                                                                                                                                                                                                                                                     | <u>th Nightlight</u><br>00VA (450W <sup>2</sup> )<br>00VA (800W <sup>2</sup> )<br>00VA (450W <sup>2</sup> ) | DVLV-600P-<br>DVLV-10P-<br>DVLV-603P- | ACCESS                                                                      | 4-way, 120/277V                                                                                                                    | 15A                              | CA-4PSH-             |
|      | 3-way 10                                                                                                                                                                                                                                                                                                                                                                                                           | 00VA (800W <sup>2</sup> )                                                                                   | DVLV-103P-                            |                                                                             | Receptacles                                                                                                                        |                                  |                      |
|      | Note: The nightlight is visible best on the lighter colors. For<br>3-way and 4-way switching, use with Claro switches or other<br>mechanical switches.                                                                                                                                                                                                                                                             |                                                                                                             |                                       |                                                                             | Receptacle <sup>3</sup>                                                                                                            | 15A, 125                         | V CAR-15H-           |
| =))] | Fluorescent Dimming with Hi-lume <sub>®</sub> and Eco-10 <sub>1</sub> (ECO-Series) Electronic Ballasts                                                                                                                                                                                                                                                                                                             |                                                                                                             |                                       |                                                                             | GFCI Receptacle <sup>3</sup>                                                                                                       | 15A, 125                         | V CAR-15-GF          |
|      | Preset Dimmers with Nightlight <sup>3</sup> Single pole/ 3-way 8A DVF-103P-   Single pole/ 3-way, 277V 6A DVF-103P-277-   Note: Use with Lutron Hi-lume or Eco-10 (ECO-Series) line voltage control Electronic Dimming Ballasts only. Requires neutral wire connection. The nightlight is visible best on the lighter colors. For 3-way and 4-way switching, use with Claro switches or other mechanical switches. |                                                                                                             |                                       |                                                                             | Telephone and C                                                                                                                    | able Telev                       | ision Jack           |
|      |                                                                                                                                                                                                                                                                                                                                                                                                                    |                                                                                                             |                                       |                                                                             | A physical barrier (partition) must exist when ganging with<br>line-voltage products<br><i>Single Telephone Jack</i> <sup>4</sup>  |                                  |                      |
|      |                                                                                                                                                                                                                                                                                                                                                                                                                    |                                                                                                             |                                       |                                                                             | 6-conductor, RJ11<br>Note: Also accepts most 4-                                                                                    |                                  | CA-PJH-              |
| =])] | Fluorescent Dimming with Tu-Wire.<br>Electronic Ballasts                                                                                                                                                                                                                                                                                                                                                           |                                                                                                             |                                       |                                                                             | Cable TV Jack <sup>3, 4</sup><br>F-style                                                                                           |                                  |                      |
| H    | Preset Dimmers with Nightlight                                                                                                                                                                                                                                                                                                                                                                                     |                                                                                                             |                                       |                                                                             | 75-0hm, coaxial cable j                                                                                                            | ack                              | CA-CJH-              |
|      | Single pole/ 3-way 5A DVFTU-5A3P-                                                                                                                                                                                                                                                                                                                                                                                  |                                                                                                             |                                       |                                                                             |                                                                                                                                    |                                  |                      |
|      | Note: Use with Lutron Tu-Wire line voltage control electronic<br>dimming ballasts only. The nightlight is visible best on the<br>lighter colors. For 3-way and 4-way switching, use with Claro<br>switches or other mechanical switches.                                                                                                                                                                           |                                                                                                             |                                       |                                                                             |                                                                                                                                    |                                  |                      |