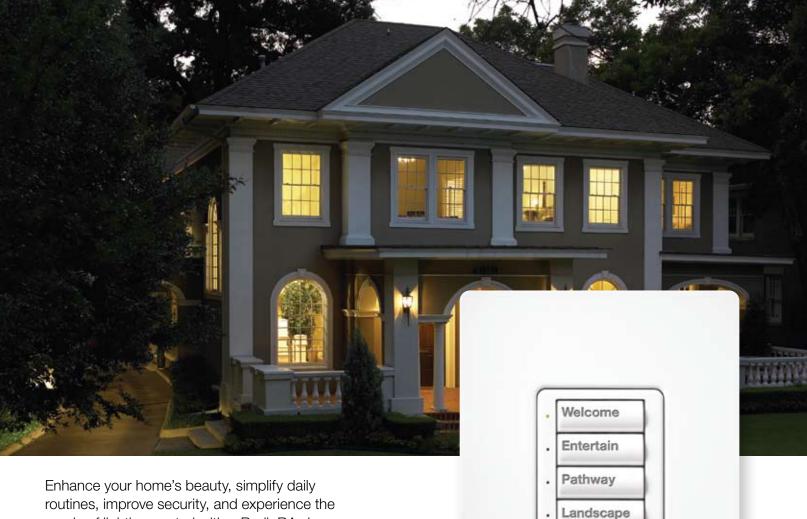

magic of lighting control with a RadioRA® home light control system.

The RadioRA® system uses reliable wireless RF control to enable you to adjust lights and Lutron® Sivoia® QED shades with convenient keypads. Create just the right light level for every activity or any mood. Check to see if the lights are on and turn them off without running around the house. RadioRA® systems easily integrate with popular remote controls and home automation products to add a new dimension of control.

Shown actual size: RadioRA® large button, wall-mounted 7-button master control and 1-gang Satin Colors® wallplate in snow (SW)

Away

All On

All Off