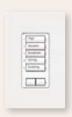

Shown actual size: RadioRA® large button, wall-mounted 7-button master control and 1-gang Satin Colors® wallplate in snow (SW)

Away

All On

All Off