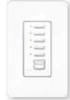

## lighting controls

dimmers

RA-6D- (shown) RA-10D-RA-6ND-RA-5NE-

companion dimmers RA-AD-

lamp dimmer

RA-3LDavailable in white (WH), royal plum (RP) or black (BL)

switch RA-8ANS-

companion switch RA-AS-