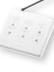

#### tabletop large-button

controls with large backlit buttons

5-Button: RALB-5T-RL-10-Button: RALB-10T-RL- (shown) 15-Button: RALB-15T-RL-

available in white (WH) and black (BL) Includes prepaid engraving certificate