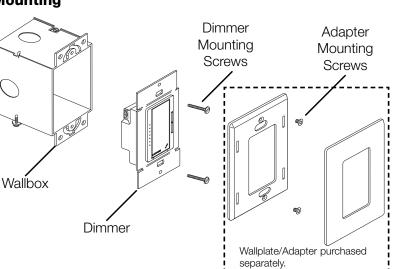

#### Mounting

### **LUTRON** SPECIFICATION SUBMITTAL

Job Name:

Model Numbers:

Job Number:

• Requires a 1-gang U.S. wallbox. 3-1/2 in. (89 mm) deep recommended, 2-1/4 in. (57 mm) deep minimum.