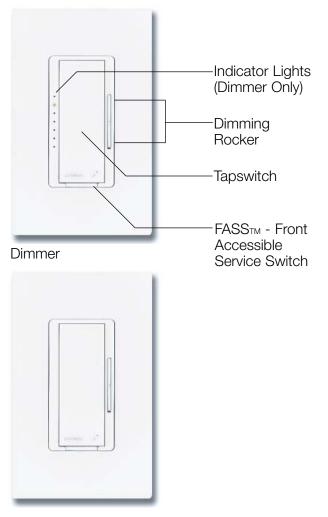

#### **Features**

- Design allows for color changes without replacing the control.
- Multiple location dimming from Dimmer and Accessory Dimmer.
- Screw terminals and push-in connections simplify installation.
- Shallow backcover takes up less room in the wallbox.
- Allows local control of one circuit of lights in a RadioRA system to:

 turn lights on or off - adjust light intensity

- Uses conventional 3-way and 4-way wiring.
- Dimmers always operate locally and do not require central system control.

Accessory Dimmer

### **Key Design Features**

- Green indicator lights.
- Power failure memory: should power be interrupted, the lights will return to their previously set level prior to the interruption when power is restored.
- Multiple location dimming from Dimmer and up to 9 Accessory Dimmers.
- On a single tap, lights fade up or down.
- On a double-tap, lights go to full ON.
- Pressing and holding the tapswitch slowly fades lights to OFF, beginning at press.
- Light levels can be fine-tuned by pressing and holding the raise/lower rocker until the desired light level is reached.
- Use Lutron
  Claro
  or Satin Colors
   wallplates. Wallplates are sold separately.

# **Indicator Lights**

# (Dimmer only) Indicate light level; glow softly as night light when light is

# **Dimming Rocker**

### Important Notice:

To replace bulb, power may be conveniently removed by pulling the FASS™ switch out on the Dimmer or any Accessory Dimmers. For any procedure other than routine bulb replacement, power must be disconnected at the main electrical panel.