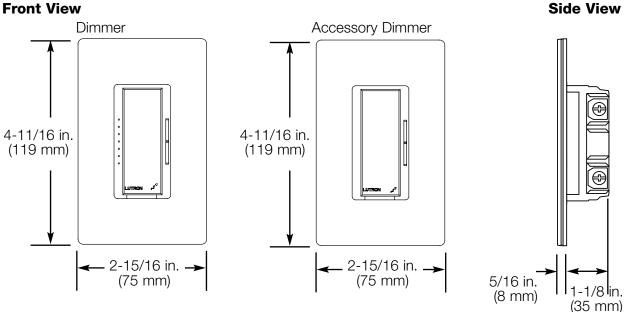

| (HT)                                                                                                                                         |
| Ochre<br>Terracotta<br>Desert Stone<br>Stone<br>Limestone<br>Blue Mist<br>Midnight<br>Taupe<br>Eggshell<br>Biscuit<br>Snow<br>Merlot<br>Greenbriar<br>Bluestone<br>Cobalt<br>Sienna<br>Lilac<br>Kiwi<br>Seaglass | (OC)<br>(TC)<br>(DS)<br>(ST)<br>(LS)<br>(BT)<br>(BT)<br>(TP)<br>(ES)<br>(BI)<br>(CB)<br>(CB)<br>(CB)<br>(CB)<br>(CB)<br>(CL)<br>(KW)<br>(SG) |

#### Ρ Υ R Е Μ Ν R Α

### **Dimmers and Accessory Dimmers**

# **Lighting Zone Controls**

048-104b 3 04.19.06

# **Dimensions**

**RadioRA**®





#### **Dimmer Operation**

# **Indicator Lights**



# (Dimmer only) Indicate light level; glow softly as night light when light is

# **Dimming Rocker**

### Important Notice:

To replace bulb, power may be conveniently removed by pulling the FASS™ switch out on the Dimmer or any Accessory Dimmers. For any procedure other than routine bulb replacement, power must be disconnected at the main electrical panel.

| <b>LUTRON</b> . SPECIFICATIO | ON SUBMITTAL   | Page |
|------------------------------|----------------|------|
| Job Name:                    | Model Numbers: |      |
|                              |                |      |
| Job Number:                  |                |      |
|                              |                |      |

**RadioRA**®

**Dimmers and Accessory Dim