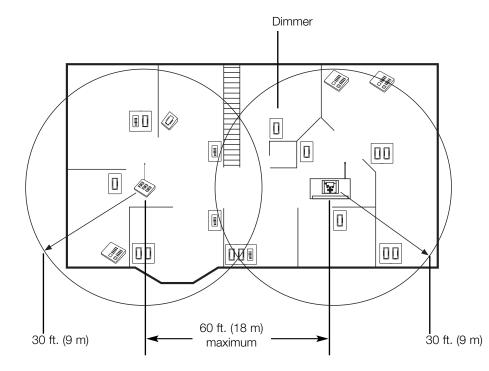

# **System Overview**

### **System Communication** Notes

- RadioRA Lighting Zone Controls and Master Controls must be located within 30 ft. (9 m) of the Chronos® System Bridge or a Repeater. Multiple repeaters may be necessary to provide adequate coverage.
- Additional repeaters must be within 60 ft. of the Chronos System Bridge or another repeater.
- RadioRA Lighting Zone Controls cannot be controlled and RadioRA Master Controls will not function until they are activated and programmed.