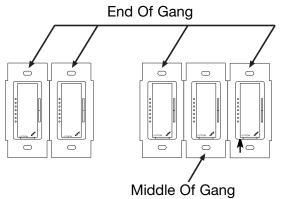

# **Ganging and Derating**

Lutron Claro® and Satin Colors™ wallplates are available in 1 to 6 gang versions. Purchase Claro and Satin Colors wallplates separately. When combining controls in a wallbox, derating is required; however, no derating is required for Accessory controls. Note: Controls do not have fins that need to be removed for multigang installations

For multi-gang installations, derate load capacities as follows:

|                          | End of Gang           | Middle of Gang        |  |
|--------------------------|-----------------------|-----------------------|--|
| Model No.                | Incandescent          | Incandescent          |  |
| RA-6D<br>RA-10D<br>RA-AD | 500 W<br>800 W<br>N/A | 400 W<br>650 W<br>N/A |  |