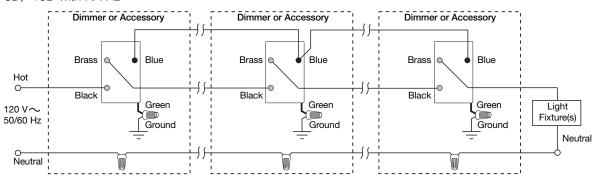

# Multi-Location Installation\*\*

Up to 9 RadioRA Accessory Dimmers may be connected to the RadioRA Dimmer. Total blue wire length may be up to 250 ft. (76 m).