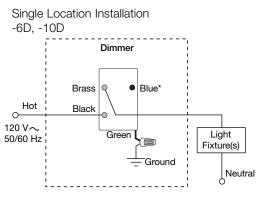

#### **Wiring Diagrams**

When using controls in single location installations, tighten the blue screw terminal. DO NOT connect the blue screw terminal to any other wiring or to ground.