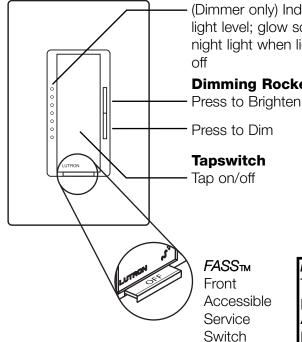

#### **Dimmer Operation**

# **Indicator Lights**

# (Dimmer only) Indicate light level; glow softly as night light when light is

# **Dimming Rocker**

### Important Notice:

To replace bulb, power may be conveniently removed by pulling the FASS™ switch out on the Dimmer or any Accessory Dimmers. For any procedure other than routine bulb replacement, power must be disconnected at the main electrical panel.