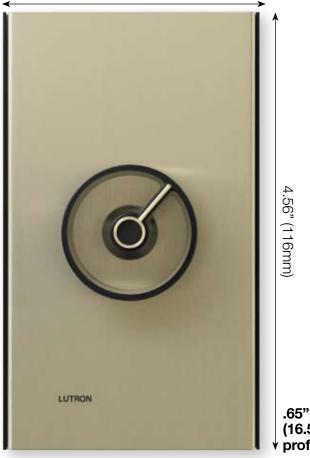

(16.5mm) profile

Shown actual size: Athena™ dimmer in gold anodized aluminum (includes wallplate)

# rotary dimmers

- small control shown
- large control measures 4.56" x 4.56" (fits into a 1-gang backbox)