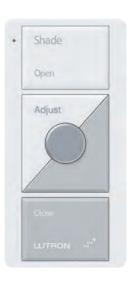

RadioRA 2 Pico wireless controls feature large, easy-to-use buttons. These buttons are available with 'Light' or 'Shade' engraving

The versatile design of the Pico wireless control allows it to be used in various applications. The Pico wireless control is small and portable allowing it to be used as a handheld control. It can be also be used as a tabletop control with or without the Tabletop Pedestal (sold separately).

#### **Model Numbers**

RRD-P3BRL-L-XX\* 3 button light control

with raise / lower

RRD-P3BRL-S-XX\* 3 button shade control

with raise/lower

L-PED1-XX\*\* Single tabletop pedestal L-PED2-XX\*\* Dual tabletop pedestal