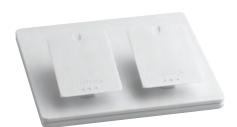

#### **Model Numbers**

RRD-P3BRL-L-XX\* 3 button light control

with raise / lower

RRD-P3BRL-S-XX\* 3 button shade control

with raise/lower

L-PED1-XX\*\* Single tabletop pedestal L-PED2-XX\*\* Dual tabletop pedestal