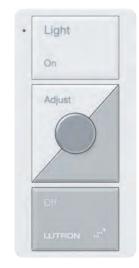

RadioRA 2 Pico wireless controls feature large, easy-to-use buttons. These buttons are available with 'Light' or 'Shade' engraving

The versatile design of the Pico wireless control allows it to be used in various applications. The Pico wireless control is small and portable allowing it to be used as a handheld control. It can be also be used as a tabletop control with or without the Tabletop Pedestal (sold separately).

#### **Model Numbers**

RRD-P3BRL-L-XX\* 3 button light control

with raise / lower

RRD-P3BRL-S-XX\* 3 button shade control

with raise/lower

L-PED1-XX\*\* Single tabletop pedestal L-PED2-XX\*\* Dual tabletop pedestal