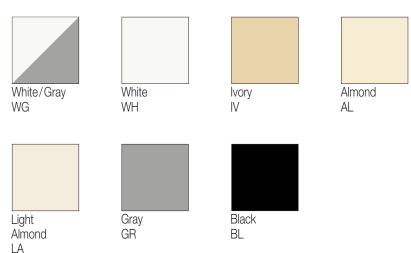

### **Colors and Finishes**

#### **Gloss Finishes**

- On a White/Gray (WG) Pico wireless control, the top and raise buttons are white, the bottom and lower buttons are gray, and the center button is silver. With all other color choices, the buttons are a uniform color.
- Due to printing limitations, colors and finishes shown cannot be guaranteed to perfectly match actual product colors.
- Color chip keychains are available for more precise color matching:
  Gloss Finishes- DG-CK-1