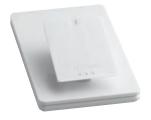

#### **Model Numbers**

RRD-P3BRL-L-XX\* 3 button light control

with raise / lower

RRD-P3BRL-S-XX\* 3 button shade control

with raise/lower

L-PED1-XX\*\* Single tabletop pedestal L-PED2-XX\*\* Dual tabletop pedestal