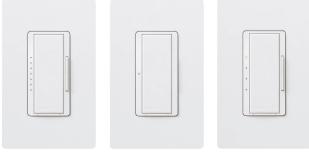

## RadioRA® 2 Maestro® Local Controls

RadioRA® 2 Maestro® local controls function much like standard dimmers and switches, but can be controlled as part of a lighting control system. Local lighting controls are useful in locations where single circuits of lighting need to be dimmed or switched. Local fan speed controls are useful in locations where control of a single ceiling paddle fan is needed.

RadioRA® 2 Maestro® dimmers incorporate advanced features such as fade on/fade off, delayed long fade to off, and rapid full on.

RadioRA® 2 Maestro® local controls include a Front Accessible Service Switch (FASS<sub>TM</sub>) for safe lamp replacement. RadioRA® 2 Maestro® local controls install in single-pole or multi-location applications. Remote dimmers/switches are available for multi-location control.

Switch Dimmer

Fan Speed

Remote Dimmer Remote Switch