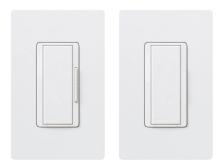

#### Remotes (for multi-location installations)

RD-RD-XX Remote Dimmer (120 V~)
RD-RS-XX Remote Switch (120 V~)

RD-RD-277-XX Remote Dimmer (277 V~) (for use with -F6AN-DV only)
RD-RS-277-XX Remote Switch (277 V~) (for use with -8S-DV only)

Switch Dimmer

Fan Speed

Remote Dimmer Remote Switch