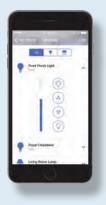

# Lutron App

- Works in conjunction with the Smart Bridge or Smart Bridge PRO
- Controls lights, shades, and thermostats from anywhere
- Required to program and use Smart Bridge
- Dowload for free from the App Store or Google Play

### **Lutron App**

Dowload for free from the App Store or Google Play

Siri is a registered trademark, App Store is a service mark, and HomeKit is a trademark of Apple Inc., registered in the U.S. and other countries.