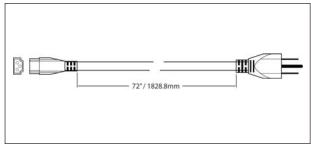

# **Dimensions & Ordering Guide**

Model Colour ALFT6000-WH-3 White

All dimensions are in inches / millimeters