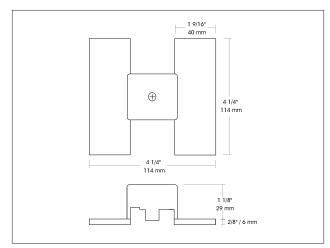

# **Dimensions & Ordering Guide**

| Model     | Colour         |
|-----------|----------------|
| CF6108-BK | Black          |
| CF6108-WH | White          |
| CF6108-BB | Brushed Brass  |
| CF6108-BN | Brushed Nickel |

All dimensions are in inches/ millimeters