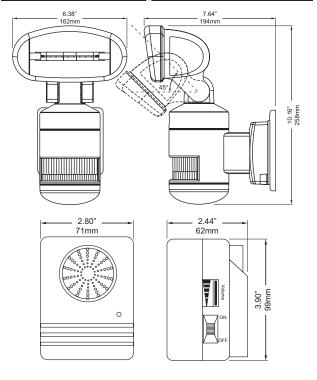

sing in 3 zones:
  - \* Zone 1: 60 degrees;
  - \* Zone 2: 100 degrees;
- \* Zone 3: 60 degrees.
- 10m sensor range.
- Passive infrared (PIR) based detection.

#### **Fixture Features**

- Fixture operating temperature: -30°C ~ +50°C / -22°F ~ +122°F
- Fixture operating humidity: 15%~85% relative humidity.

## Operation Mode

- 2-mode operation.
- Energy-Saving mode: heat/motion detection, alarm and light works at night.
- 24HR mode: heat/motion detection, alarm and light works all day (24 hours).

#### Lamp

• Double ended 78mm linear halogen lamp, 150W max.

## **Wireless Alarm Features**

- RF indoor DC alarm receiver.
- Low battery indicator.
- Volume control, max. 85 dB.
- On/Off switch.
- 2 x AA alkhaline batteries.

#### Listings



# Dimensions & Ordering Guide

CONTACT/TELEPHONE



# LITELINE CORPORATION