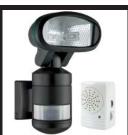

## **Description**

GMSA 150 is a 150W 2-mode motion tracker light. This wall mounted fixture is weather resistant. The AutoGuard® Motion Tracker is complete with a wireless alarm, a halogen lamp and mounting hardware. Available in black and white.

## **Wireless Alarm Features**

- RF indoor DC alarm receiver.
- Low battery indicator.
- Volume control, max. 85 dB.
- On/Off switch.
- 2 x AA alkhaline batteries.