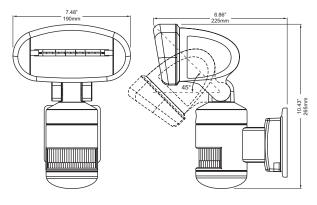

combined motion sensing in 3 zones:
  - \* Zone 1: 60 degrees;
  - \* Zone 2: 100 degrees;
- \* Zone 3: 60 degrees.
- 10m sensor range.
- Passive infrared (PIR) based detection.

#### **Fixture Features**

- Fixture operating temperature: -30°C ~ +50°C / -22°F ~ +122°F
- Fixture operating humidity: 15%~85% relative humidity.

### Operation Mode

- 2-mode operation.
- Energy-Saving mode: heat/motion detection, alarm and light works at night.
- 24HR mode: heat/motion detection, alarm and light works all day (24 hours).

#### Lamp

• Double ended 118mm linear halogen lamp, 300W max.

#### Wireless Alarm Features

- RF indoor DC alarm receiver.
- Low battery indicator.
- Volume control, max. 85 dB.
- On/Off switch.
- 2 x AA alkhaline batteries.

#### Listings



# Dimensions & Ordering Guide







## LITELINE CORPORATION

8 Abacus Road, Brampton, Ontario, Canada L6T 5B7 Tel:416-996-1856 • Fax: 905-794-1990 / 1-888-738-9736 E-mail: sales@liteline.com • Website: www.liteline.com