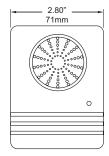

#### Wireless Alarm Features

- RF indoor DC alarm receiver.
- Low battery indicator.
- Volume control, max. 85 dB.
- On/Off switch.
- 2 x AA alkhaline batteries.