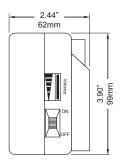

#### Wireless Alarm Features

- RF indoor DC alarm receiver.
- Low battery indicator.
- Volume control, max. 85 dB.
- On/Off switch.
- 2 x AA alkhaline batteries.