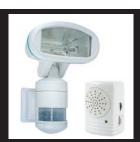

### **Description**

GMSA300 is a 300W 2-mode motion tracker light. This wall mounted fixture is weather resistant. The AutoGuard® Motion Tracker is complete with a wireless alarm, a halogen lamp and mounting hardware. Available in black and white.