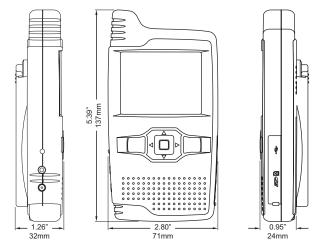

B SD card, USB cable, installation CD and a power supply adapter.

## **Features**

- Receiving frequency range: ISM 2,400MHz ~ 2,468MHz
  - \* CH1 = 2,414MHz
  - \* CH2 = 2,432MHz
  - \* CH3 = 2,450MHz
  - \* CH4 = 2,468MHz
- Receiving sensitivity: ≤-85 dBm
- Consumption current (max.): 350mA
- Unobstructed effective range: 100m (330 ft.) approx.
- LCD screen type: 2.5" TFT-LCD
- Effective pixel resolution: 640x240
- Color configuration: R.G.B. delta
- Video system: NTSC, PAL
- Supported formats: MPEG4, MP3, WMA, WAV, JPG, TXT
- Video recording: 2 hours / 1GB
- Photo saving: 4,000 pictures / 1GB
- Operating temperature: -10°C ~ +50°C / +14°F ~ +122°F
- Power supply: 5VDC
- Li-battery charge time: 4 hours
- Li-battery operation time: 2 hours

### Listings



# Dimensions & Ordering Guide



### LITELINE CORPORATION