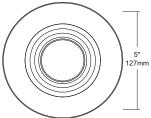

#### Lamps

• PAR20 (E26 base), 35W max.

| SPECIFICATION     |              |  |  |
|-------------------|--------------|--|--|
| Aperture          | 4"           |  |  |
| Application       | Recessed     |  |  |
| Approved Location | Wet          |  |  |
| Lamp Loading      | Rear Loading |  |  |
| Lamp Type         | PAR20        |  |  |
| Lens Type         | Frosted      |  |  |
| Material          | Steel        |  |  |
| Max. Watt         | 35           |  |  |
| Trim Style        | Shower       |  |  |