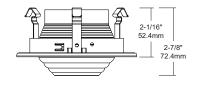

#### Lamps

• PAR20 (E26 base), 35W max.

| SPECIFICATION     |              |  |  |
|-------------------|--------------|--|--|
| Aperture          | 4"           |  |  |
| Application       | Recessed     |  |  |
| Approved Location | Wet          |  |  |
| Lamp Loading      | Rear Loading |  |  |
| Lamp Type         | PAR20        |  |  |
| Lens Type         | Frosted      |  |  |
| Material          | Steel        |  |  |
| Max. Watt         | 35           |  |  |
| Trim Style        | Shower       |  |  |