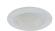

#### Trim

Constructed of stamped steel with a spun aluminum reflector, HV4-TH4014 is a 4" shower trim with a dropped frosted glass lens and neoprene gasket. Suitable for wet location. Available in a White finish.

## **Description**

The HV4-TH4014 is a 4" shower trim with a dropped frosted glass lens and neoprene gasket suitable for wet locations. Available in a White finish.

**Notes:** For additional options please consult your Liteline representative. Due to our continued efforts to improve our products, product specifications are subject to change without notice.