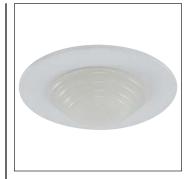

#### Trim

Constructed of stamped steel with a spun aluminum reflector, HV4-TH4014 is a 4" shower trim with a dropped frosted glass lens and neoprene gasket. Suitable for wet location. Available in a White finish.

## **Description**

The HV4-TH4014 is a 4" shower trim with a dropped frosted glass lens and neoprene gasket suitable for wet locations. Available in a White finish.

**Notes:** For additional options please consult your Liteline representative. Due to our continued efforts to improve our products, product specifications are subject to change without notice.