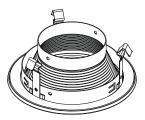

#### Mounting

Three pressure clips provide enhanced rigidity within the housing.