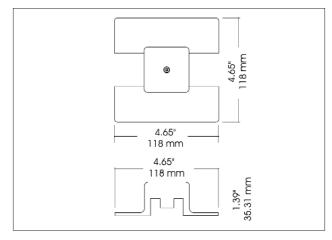

# **Dimensions & Ordering Guide**

ModelColourJ-CF6108-BKBlackJ-CF6108-WHWhiteJ-CF6108-BNBrushed Nickel

All dimensions are in inches/ millimeters