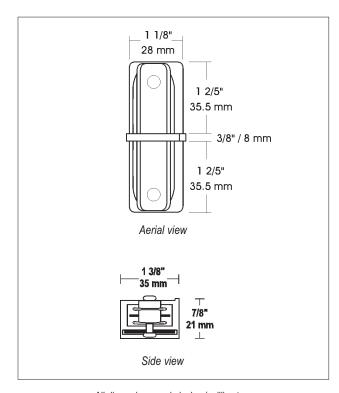

ecifications**

## Description

I-Connector, with power feed, connects two track sections end to end for an in-line configuration (180°). It adds 4" to the length of the track. Available in four colours: Black, White, Brushed Brass and Brushed Nickel.

#### **Features**

- · Low profile aesthetic design
- Solid 12-gauge conductors

#### **Electrical**

System Electrical Rating: 20A, 120V, 60Hz

# Compatibility

Liteline Track system is compatible with all Liteline Track, accessories and connectors.

# **Dimensions & Ordering Guide**

| Model     | Colour               |
|-----------|----------------------|
| IC6101-BK | Black                |
| IC6101-WH | White                |
| IC6101-BB | <b>Brushed Brass</b> |
| IC6101-BN | Brushed Nickel       |
|           |                      |



All dimensions are in inches/ millimeters

### Listings



### LITELINE CORPORATION

8 Abacus Road, Brampton, Ontario, Canada L6T 5B7 Tel: 416-996-1856 • Fax: 905-794-1990 / 1-888-738-9736 E-mail: sales@liteline.com • Website: www.liteline.com

Product specifications subject to change without notice.