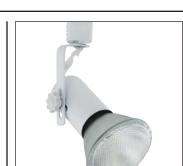

# Description

The UNIVERSAL is a line voltage aluminum cylinder fixture for PAR light source. UNIVERSAL is a front loading track fixture which provides directiona light source for special aiming and assures secure lock on angle position.

# **Ordering Guide**

UNI1190-BK UNIVERSAL black track fixture, 120V.

UNIVERSAL brushed nickel track fixture, 120V.

UNI1190-WH UNIVERSAL white track fixture, 120V.

Liteline Corporation info@liteline.com www.liteline.com 8 Abacus Road Brampton, Ontario Canada L6T 5B7 **PHONE I TÉLÉPHONE** 416-996-1856 1-866-730-7704 **FAX I TÉLÉCOPIEUR** 905-794-1990 1-888-738-9736