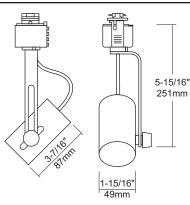

# Body

Constructed of die cast aluminum which provides superior strength and rigidity. Softened edges adds up to the low profile aesthetic design.

#### Lamping

Porcelain socket for 120V PAR lamps, 150 watts max. A high temperature glass shield is included, mounted to front of lamp fixture.

### Adjustability

Fixture provides vertical rotation of 180° and horizontal rotation of 358°; providing a wide range of light source aiming possibilities.

# Description

The UNIVERSAL is a line voltage aluminum cylinder fixture for PAR light source. UNIVERSAL is a front loading track fixture which provides directiona light source for special aiming and assures secure lock on angle position.