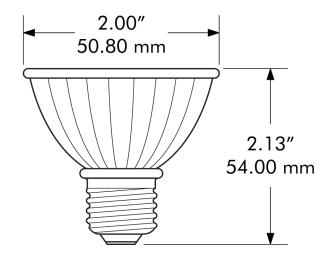

#### **Dimensions**

| Maximum Overall Length (MOL) | 2.13" (54.00mm) |
|------------------------------|-----------------|
| Bulb Diameter (DIA)          | 2.00" (50.80mm) |