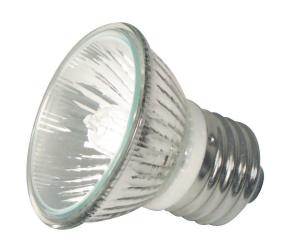

# 50W MR16 Medium Base Halogen Lamp

| PROJECT           |  |
|-------------------|--|
| FIXTURE TYPE      |  |
| MODEL             |  |
| LAMP              |  |
| CONTACT/TELEPHONE |  |

Product No. LMP16E26AC-50-BX

## Description

An MR16 line voltage multi-faceted reflector halogen lamp, with clear cover. For use in track or recessed fixtures.

### **General Characteristics**

| Lamp Type  | Line Voltage Halogen |
|------------|----------------------|
| Bulb Size  | MR16                 |
| Base       | Medium base (E26)    |
| Wattage    | 50W                  |
| Voltage    | 120V AC              |
| Rated Life | 2,000 hours          |
| Reflector  | Aluminum             |
|            |                      |