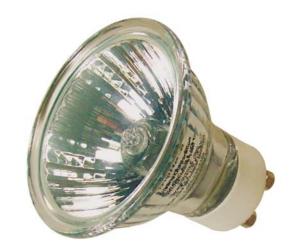

#### Description

An MR16 line voltage multi-faceted reflector halogen lamp, with clear cover. For use in track fixtures.

#### **General Characteristics**

| Lamp Type  | Line Voltage Halogen |
|------------|----------------------|
| Bulb Size  | MR16                 |
| Base       | GU10                 |
| Wattage    | 50W                  |
| Voltage    | 120V AC              |
| Rated Life | 2,000 hours          |
| Reflector  | Dichroic             |
|            |                      |