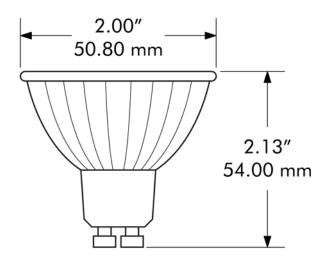

#### **Dimensions**

| Maximum Overall Length (MOL) | 2.13" (54.00mm) |
|------------------------------|-----------------|
| Bulb Diameter (DIA)          | 2.00" (50.80mm) |