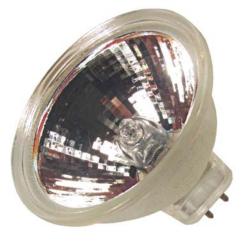

#### Product No.

LMP16EXN50-BX

#### Description

An MR16 multi-faceted reflectorized "low profile" low voltage halogen lamp, provides a crisp, white light. For use with fixtures equipped with a cover lens.