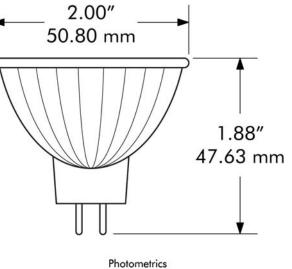

#### Dimensions

| Maximum Overall Length (MOL) | 1.88″ (47.63mm) |
|------------------------------|-----------------|
| Bulb Diameter (DIA)          | 2.00" (50.80mm) |