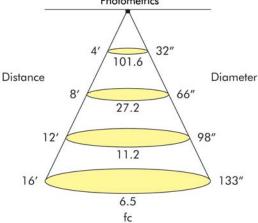

### **Operating Characteristics**

| Approx. Initial Lumens        | 850      |
|-------------------------------|----------|
| Approx. Mean Lumens           | 700      |
| Colour Temperature            | 2950K    |
| Colour Rendering Index. (CRI) | 99       |
| Beam Spread                   | 35°      |
| Dimmable                      | Dimmable |
|                               |          |