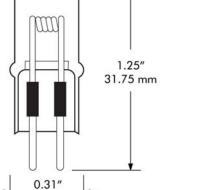

## Dimensions

| Maximum Overall Length (MOL) | 1.25″ (31.75mm) |
|------------------------------|-----------------|
| Bulb Diameter (DIA)          | 0.31″ (7.94mm)  |