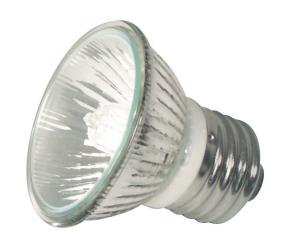

#### Description

An MR16 line voltage multi-faceted reflector halogen lamp, with clear cover. For use in track or recessed fixtures.

#### **General Characteristics**

| Lamp Type  | Line Voltage Halogen |
|------------|----------------------|
| Bulb Size  | MR16                 |
| Base       | Medium base (E26)    |
| Wattage    | 35W                  |
| Voltage    | 120V AC              |
| Rated Life | 2,000 hours          |
| Reflector  | Aluminum             |
|            |                      |

#### **Dimensions**

| Maximum Overall Length (MOL) | 2.13" (54.00mm) |
|------------------------------|-----------------|
| Bulb Diameter (DIA)          | 2.00" (50.80mm) |