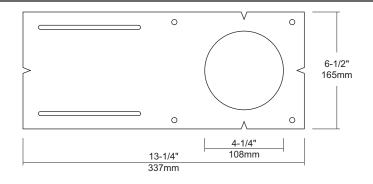

#### General

Constructed of galvanized steel, this 4" new construction pre-mounting plate with collar is used to mount screw down "C" style remodel housings.

#### Mounting

The plate includes mounting holes and tracks to satisfy any type of installation. Alignment notches on plate to help aligning multiple plates.

# **Description**

The P-4000 is a 4" new construction pre-mounting plate with collar for use with screw down "C" style remodel housings

**Notes:** Due to our continued efforts to improve our products, product specifications are subject to change without notice.