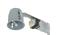

#### General

Constructed of galvanized steel, this 4" new construction pre-mounting plate with collar is used to mount screw down "C" style remodel housings.

#### Mounting

The plate includes mounting holes and tracks to satisfy any type of installation. Alignment notches on plate to help aligning multiple plates.

# **Description**

The P-4000 is a 4" new construction pre-mounting plate with collar for use with screw down "C" style remodel housings

**Notes:** Due to our continued efforts to improve our products, product specifications are subject to change without notice.

## P-4000

4" New construction plate for screw down "C" style remodel housings.