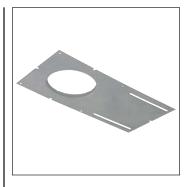

#### General

Constructed of galvanized steel, this 4" new construction pre-mounting plate with collar is used to mount screw down "C" style remodel housings.

#### Mounting

The plate includes mounting holes and tracks to satisfy any type of installation. Alignment notches on plate to help aligning multiple plates.

# **Description**

The P-4000 is a 4" new construction pre-mounting plate with collar for use with screw down "C" style remodel housings

**Notes:** Due to our continued efforts to improve our products, product specifications are subject to change without notice.