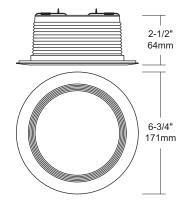

# **RTM502**

5" Stepped Metal Baffle

For BR30 and PAR30 Lamps

| Job Information |  |      |
|-----------------|--|------|
| Project Name    |  | Туре |
| Location        |  |      |
| Quantity        |  | Date |
| Contact/Phone   |  |      |
| Notes           |  |      |
|                 |  |      |

#### Trim

Constructed of precision spun 0.040" steel.

#### Reflector

Stepped metal baffle with recessed lamp position to minimize aperture glare and improve visual comfort.

### Mounting

Two torsion spring retention to housing.