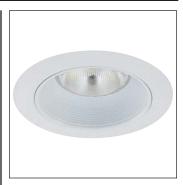

# **Description**

The RTM502 is a stepped metal baffle with trim ring designed for our RF5 series housings with BR30 or PAR30 short neck lamps. The baffle provides an attractive look and minimizes glare. The RTM502 can be used for general or task lighting applications.

### RTM502-BK

Black stepped baffle with white trim ring.

# RTM502-WH

White stepped baffle with white trim ring.