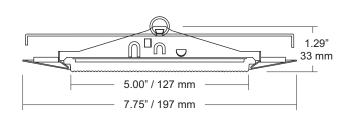

## DESCRIPTION

The RTM6020S is a 6" aperture line voltage shower trim with Albalite lens and neoprene gasket, suitable for damp locations. The RTM6020S is used for A19 and medium base MR16 lamps. The RTM6020S is available in White.

## **DESIGN FEATURES**

- Shower Trim
- With soft spring action to hold trim in place.
- Lamp
- A19, 40W Max. (for IC or Non-IC applications)
- MR16 E26, 35W Max. (for IC or Non-IC applications)
- Housing
- Designed to work with 6" recessed housings.
  - \* RF601ICAT \* RF602ICAT
- Listing
- cULus Listed.
- Approved for wet locations.