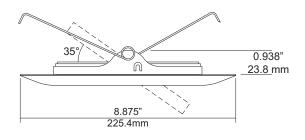

#### **DESIGN FEATURES**

- Trim
- Precision spun .040" thick painted steel.
- Wire spring to hold trim in place.
- Lamp Holder
- Precision spun .040" thick painted steel.
- Tiltable up to 35° for directional lighting.
- Lami
- PAR38, 150W Max. (for IC or Non-IC applications)
- Housing
- Designed to work with 6" recessed housings.
  - \* RF601ICAT
  - \* RF602ICAT
- Listing
- cULus Listed.