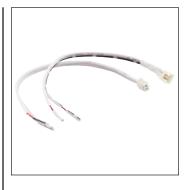

## Description

The UPC-LED-6-EL is a two 6" (152mm) extension leads for use with 12V DC LED puck light systems. For indoor use only.

**Notes:** For additional options please consult your Liteline representative. Due to our continued efforts to improve our products, product specifications are subject to change without notice.

### Electrical

Constructed from no. 22 AWG stranded copper wire to withstand temperatures up to 105°C. Designed for use with 12V DC power input. Included with bare wire ends which allows for a hardwire connection to extend puck light wiring. Includes male connector with 6" (152mm) extension leads and female connector with 6" (152mm) extension leads. Ensure suitable linkable wire is used based on the location of the installation.