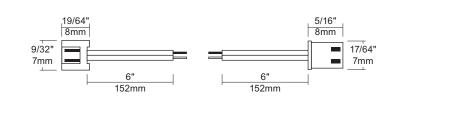

### Electrical

Constructed from no. 22 AWG stranded copper wire to withstand temperatures up to 105°C. Designed for use with 12V DC power input. Included with bare wire ends which allows for a hardwire connection to extend puck light wiring. Includes male connector with 6" (152mm) extension leads and female connector with 6" (152mm) extension leads. Ensure suitable linkable wire is used based on the location of the installation.

## **Ordering Guide**

Two 6" (152mm) hardwire extended leads for use with 12V DC LED pucks, white.

UPC-LED-6-EL

Liteline Corporation Info@ liteline.com 8 www.liteline.com 0

8 Abacus Road, Brampton Ontario, Canada L6T 5B7