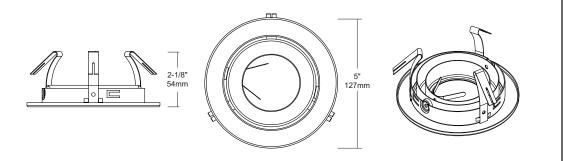

## **Housing Compatibility**

RTM4018R3 is designed to be used with Liteline 4" Medium base (E26) Recessed Housings.

#### **Aiming Adjustment**

The trim includes a tilting center (lamp holder) that adjusts up to 35° and maintains the set angle, providing a wide range of accent and task applications.

#### Lamps

• PAR20,(E26 Medium Base) 50W max., 120V