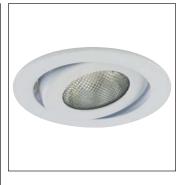

#### Trim

Constructed of precision spun .040" steel. RTM4018R3 tilting gimbal trim is available in seven colours: Antique Brass, Black, White, Flat White, Brushed Brass, Brushed Nickel and Stainless Steel.

# Description

The RTM4018R3 is a round tilting gimbal trim with 3 clips. The adjustable aiming capability (35° tilt) provides versatility for a wide range of accent and task applications.

**Notes:** For additional options please consult your Liteline representative. Due to our continued efforts to improve our products, product specifications are subject to change without notice.