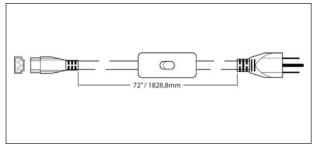

# **Dimensions & Ordering Guide**

CONTACT/TELEPHONE

Model Colour ALFT6000S-WH-3 White

All dimensions are in inches / millimeters