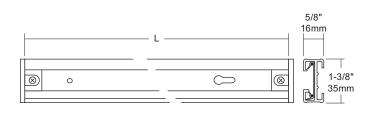

#### Extrusion

Constructed of 0.06" extruded aluminum with 0.045" PVC bus bar support holding 12 gauge round bus bars. Polarity groove is located on face of track to indicate location of grounding conductor.

#### Electrical

Single circuit power distribution system designed to supply lighting unit flexibly. Single hot and neutral conductors are rated for max. 20 Amps. Copper electrical conductors are concealed in thermo-plastic, low-profile track section.

#### Mounting

This track is surface mounted using the supplied mounting hardware.

Labels

cULus listed.

| Part No. | Length               |
|----------|----------------------|
| Fart NO. | (Excluding end caps) |
| ATK02    | 20-1/8"              |
| AIKUZ    | (511mm)              |
| ATK04    | 44-1/8"              |
| ATK04    | (1121mm)             |
| ATK06    | 68-1/8"              |
| AIKUO    | (1730mm)             |
| 471/00   | 92-1/8"              |
| ATK08    | (2340mm)             |
| 471/40   | 140-1/8"             |
| ATK12    | (3559mm)             |
|          |                      |