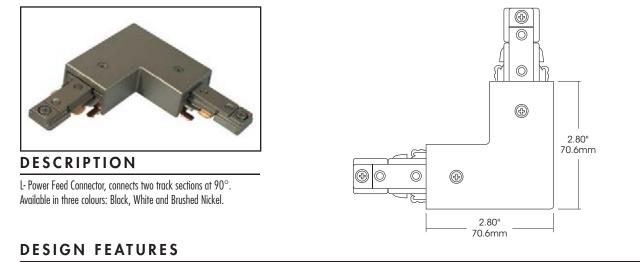

### Features

- Low profile aesthetic design.
- Solid 12-gauge conductors.
- With power feed.
- Field convertible for right or left hand application.
- Electrical
- System Electrical Rating: 20A, 120V, 60Hz.
- Compatibility
- $\bullet\,$  Track system is compatible with all Juno^{\circledast} and A-line^{\circledast} Style Track, accessories and connectors.