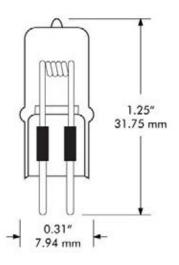

### Dimensions

| Maximum Overall Length (MOL) | 1.25″ (31.75mm) |
|------------------------------|-----------------|
| Bulb Diameter (DIA)          | 0.31″ (7.94mm)  |