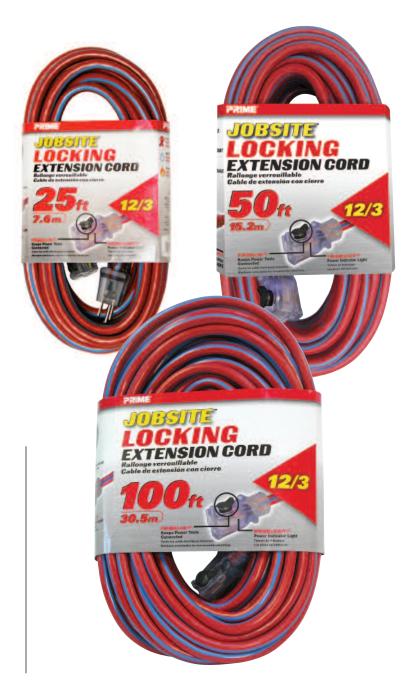

## **12/3 Locking Extension Cords**

## Prime#s

KCPL507825 KCPL507830 KCPL507835

- 12 Gauge 25ft, 50ft and 100ft Cord Lengths
- Primelok® Connector / Keeps Power Tools Connected
- Primelight® Indicator Light / Shows When the Power is ON
- Oversized Plugs & Strain Reliefs / Prevent Wire from Separating from the Plugs
- Nickel-Coated Brass Blades / Resist Corrosion and Arcing
- Water Resistant / Flame Retardant / Flexible in Temperatures from -40°F to +140°F

| Color    | Cord<br>Length | Wire<br>Type | Packaging | Carton | Qty. per<br>Carton | Wt. per<br>Carton | Di<br>D | mensio<br>W | ns<br>H | Carton<br>Cube | UPC<br>0-54732 |
|----------|----------------|--------------|-----------|--------|--------------------|-------------------|---------|-------------|---------|----------------|----------------|
| Red/Blue | 25ft           | 12/3 SJTW    | Sleeve    | Tray   | 8                  | 31.0              | 14.4    | 13.5        | 8.7     | 0.98           | 80391-0        |
| Red/Blue | 50ft           | 12/3 SJTW    | Sleeve    | Tray   | 5                  | 37.4              | 16.4    | 13.5        | 8.2     | 1.05           | 80392-7        |
| Red/Blue | 100ft          | 12/3 SJTW    | Sleeve    | Tray   | 3                  | 43.5              | 16.9    | 10.0        | 9.8     | 0.96           | 80393-4        |