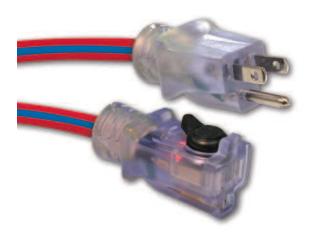

## with Lighted Connector

## Prime#s

KCPL507825 KCPL507830 KCPL507835

- 12 Gauge 25ft, 50ft and 100ft Cord Lengths
- Primelok® Connector / Keeps Power Tools Connected
- Primelight® Indicator Light / Shows When the Power is ON
- Oversized Plugs & Strain Reliefs / Prevent Wire from Separating from the Plugs
- Nickel-Coated Brass Blades / Resist Corrosion and Arcing
- Water Resistant / Flame Retardant / Flexible in Temperatures from -40°F to +140°F