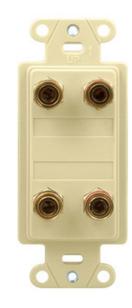

# Universal Dual Speaker Strap, Light Almond

F9005-LA

Provide a simple in wall speaker connection with this pre-configured strap that fits into any decorator opening.

## features & benefits

Fits in any sing gang decorator opening. Helps eliminate excess speaker wire.

#### **Technical Information**

Material: High Impact Flame Retardant Plastic Mounting: Wall Box Receptacle Type: Audio Binding Post Number Of Receptacles: 4