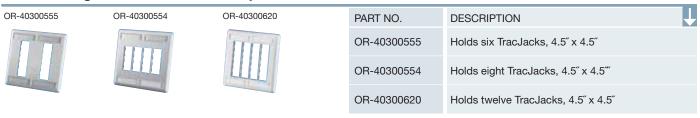

e.

Ortronics offers a full range of TracJack faceplates in plastic or stainless steel, with a variety of port capacities to match your workstation applications. All TracJack plates offer recessed label fields and slotted screw holes to adjust alignment. They are ruggedly constructed from high impact thermo-plastic 94V-0 rated to ensure long life. Two to 12-port plastic wall plates now include the ability to rear-load TracJack modules.



#### Single Gang Plastic TracJack Faceplates



NOTE: Standard color for plastic TracJack faceplates is fog white. For electrical ivory add -13, for white add -88 and for Wiremold® ivory add -99 to end of part number. For other colors, contact sales.

### Single Gang Stainless Steel TracJack Faceplates



#### **Double Gang Plastic TracJack Faceplates**



NOTE: Standard color for plastic TracJack faceplates is fog white. For other colors, contact sales.

#### **Double Gang Stainless Steel TracJack Faceplates**