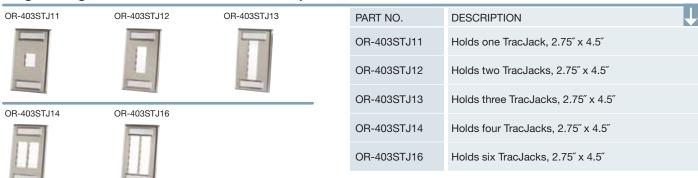

by width, height and depth unless specified otherwise.

Ortronics offers a full range of TracJack faceplates in plastic or stainless steel, with a variety of port capacities to match your workstation applications. All TracJack plates offer recessed label fields and slotted screw holes to adjust alignment. They are ruggedly constructed from high impact thermo-plastic 94V-0 rated to ensure long life. Two to 12-port plastic wall plates now include the ability to rear-load TracJack modules.



#### Single Gang Plastic TracJack Faceplates



NOTE: Standard color for plastic TracJack faceplates is fog white. For electrical ivory add -13, for white add -88 and for Wiremold® ivory add -99 to end of part number. For other colors, contact sales.

### Single Gang Stainless Steel TracJack Faceplates



#### **Double Gang Plastic TracJack Faceplates**



NOTE: Standard color for plastic TracJack faceplates is fog white. For other colors, contact sales.

#### **Double Gang Stainless Steel TracJack Faceplates**