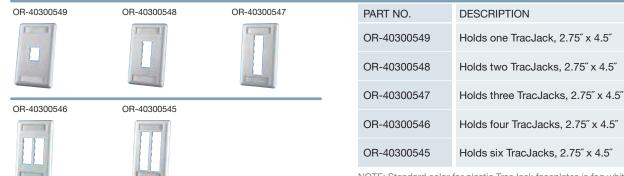

#### Single Gang Plastic TracJack Faceplates

NOTE: Standard color for plastic TracJack faceplates is fog white. For electrical ivory add -13, for white add -88 and for Wiremold® ivory add -99 to end of part number. For other colors, contact sales.