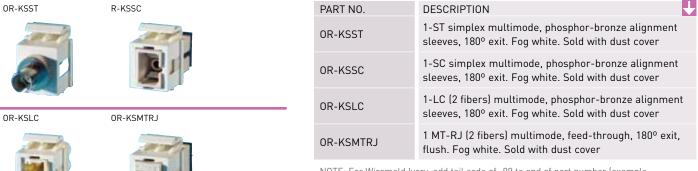

## Fiber Keystone Modules

NOTE: For Wiremold Ivory, add tail code of -99 to end of part number (example OR-KSST-99) Sold individually.