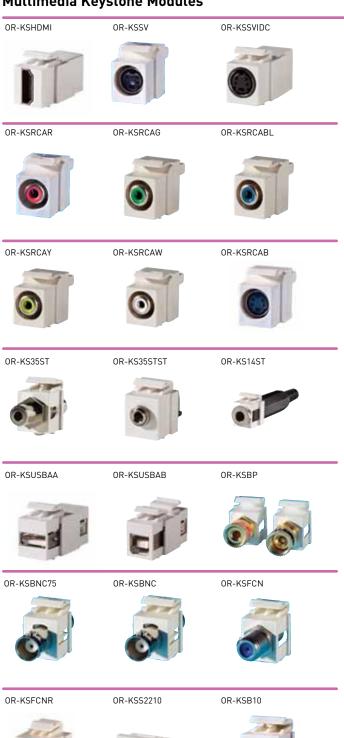

### Multimedia Keystone Modules

| PART NO.    | DESCRIPTION                                                  |
|-------------|--------------------------------------------------------------|
| OR-KSHDMI   | HDMI, female to female, 19pin                                |
| OR-KSSV     | S-Video to 110                                               |
| OR-KSSVIDC  | S-Video, female to female                                    |
| OR-KSRCAR   | RCA red to 110                                               |
| OR-KSRCAG   | RCA green to 110                                             |
| OR-KSRCABL  | RCA blue to 110                                              |
| OR-KSRCAY   | RCA yellow to 110                                            |
| OR-KSRCAW   | RCA white to 110                                             |
| OR-KSRCAB   | RCA black to 110                                             |
| OR-KS35ST   | 3.5mm, stereo jack, female to female                         |
| OR-KS35STST | 3.5mm, stereo jack, female to screw term                     |
| OR-KS14ST   | 1/4" stereo jack, female to solder                           |
| OR-KSUSBAA  | USB 2.0 A-A, female to female                                |
| OR-KSUSBAB  | USB 2.0 A-B, female to female                                |
| OR-KSBP     | Binding post, set of 2                                       |
| OR-KSBNC75  | BNC 75 ohm, female to female, 75 ohm                         |
| OR-KSBNC    | BNC 50 ohm, female to female, 50 ohm                         |
| OR-KSFCN    | F Conn 75 ohm, female to female                              |
| OR-KSFCNR   | F Conn 75 ohm, recessed, female to female                    |
| OR-KSS2210  | Series II bezel, 2port, TechChoice keystone,<br>1 unit, 10pk |
| OR-KSB10    | Blank, package of ten                                        |