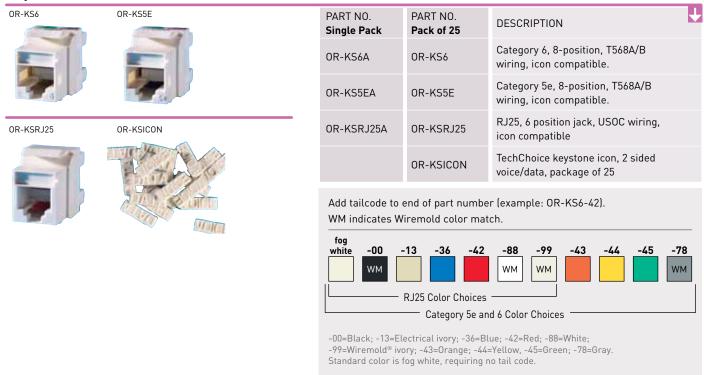

#### **Keystone Jacks**

NOTE: Standard color is fog white. For other colors, contact sales.