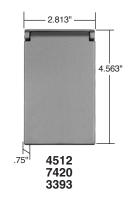

| Catalog Number                        |      | Description                                             |       | 3rd Party Compliance |   |  |
|---------------------------------------|------|---------------------------------------------------------|-------|----------------------|---|--|
|                                       |      |                                                         | Color | (UL)                 | ⊕ |  |
| Heavy Cast Aluminum Covers – One Gang |      |                                                         |       |                      |   |  |
|                                       | 4510 | Duplex Receptacle, 2 Doors<br>Horizontal                | Gray  | •                    | • |  |
|                                       | 4511 | Decorator/GFCI<br>Horizontal                            | Gray  | •                    | • |  |
|                                       | 4512 | Decorator/GFCI<br>Vertical                              | Gray  | •                    | • |  |
|                                       | 7420 | 1 Gang Power Outlet<br>1.593" max. Diameter<br>Vertical | Gray  | •                    | • |  |
|                                       | 3393 | 1 Gang Power Outlet<br>1.750" max. Diameter<br>Vertical | Gray  | •                    | • |  |