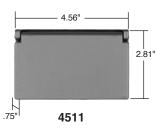

| Catalog Number                        |      | Description                                             |       | 3rd Party Compliance |   |  |
|---------------------------------------|------|---------------------------------------------------------|-------|----------------------|---|--|
|                                       |      |                                                         | Color | (UL)                 | ⊕ |  |
| Heavy Cast Aluminum Covers – One Gang |      |                                                         |       |                      |   |  |
|                                       | 4510 | Duplex Receptacle, 2 Doors<br>Horizontal                | Gray  | •                    | • |  |
|                                       | 4511 | Decorator/GFCI<br>Horizontal                            | Gray  | •                    | • |  |
|                                       | 4512 | Decorator/GFCI<br>Vertical                              | Gray  | •                    | • |  |
|                                       | 7420 | 1 Gang Power Outlet<br>1.593" max. Diameter<br>Vertical | Gray  | •                    | • |  |
|                                       | 3393 | 1 Gang Power Outlet<br>1.750" max. Diameter<br>Vertical | Gray  | •                    | • |  |