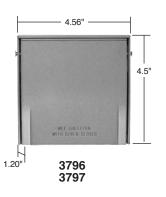

## **Features**

- Heavy-duty die cast aluminum covers and plate.
- Stainless steel mounting screws.

■ 3/32" gasket included.

|                            |                                                  |       | 3rd Party Compliance |   |  |  |  |
|----------------------------|--------------------------------------------------|-------|----------------------|---|--|--|--|
| Catalog Number             | Description                                      | Color | (h)                  | ⊕ |  |  |  |
| Multigang Covers – Outdoor |                                                  |       |                      |   |  |  |  |
| 3796                       | 2 Gang Power Outlet<br>(2.156" Diameter Opening) | Gray  | •                    | • |  |  |  |
| <b>•</b> 3797              | 2 Gang Power Outlet<br>(2.656" Diameter Opening) | Gray  | •                    | • |  |  |  |