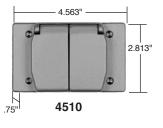

| Catalog Number                        |      | Description                                             |       | 3rd Party Compliance |   |  |
|---------------------------------------|------|---------------------------------------------------------|-------|----------------------|---|--|
|                                       |      |                                                         | Color | (UL)                 | ⊕ |  |
| Heavy Cast Aluminum Covers – One Gang |      |                                                         |       |                      |   |  |
|                                       | 4510 | Duplex Receptacle, 2 Doors<br>Horizontal                | Gray  | •                    | • |  |
|                                       | 4511 | Decorator/GFCI<br>Horizontal                            | Gray  | •                    | • |  |
|                                       | 4512 | Decorator/GFCI<br>Vertical                              | Gray  | •                    | • |  |
|                                       | 7420 | 1 Gang Power Outlet<br>1.593" max. Diameter<br>Vertical | Gray  | •                    | • |  |
|                                       | 3393 | 1 Gang Power Outlet<br>1.750" max. Diameter<br>Vertical | Gray  | •                    | • |  |