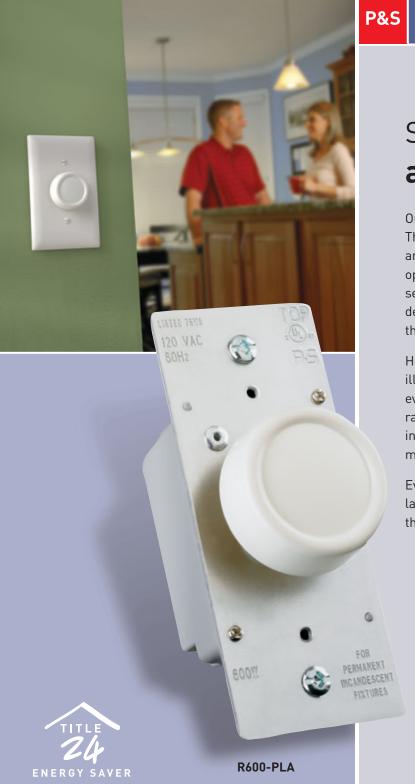

## **P&S** Rotary Dimmers

120 VAC

No derating of 600 watt models in multi-gang applications.

**Easy-to-grip knob with soft, contemporary curves** goes
with any décor. Interchangeable
with older-style knobs.

**Pre-stripped leads** speed termination.

**Illuminated models** are easy to find in the dark.

| Cat. No.                                    | Description            | Rating | Colors   |  |
|---------------------------------------------|------------------------|--------|----------|--|
| Rotary Dial On/Dial Off Incandescent Dimmer |                        |        |          |  |
| R600-*V                                     | Single Pole            | 600W   | I, LA, W |  |
| R1000-*V                                    | Single Pole            | 1000W  | I, LA, W |  |
| Rotary Preset Incandescent Dimmer           |                        |        |          |  |
| R600-P*†                                    | Single Pole            | 600W   | I, LA, W |  |
| R603-P* <sup>†</sup>                        | 3-Way                  | 600W   | I, LA, W |  |
| R1000-P*V                                   | Single Pole            | 1000W  | I, LA, W |  |
| R1003-P*V                                   | 3-Way                  | 1000W  | I, LA, W |  |
| Rotary Preset Lighted Incandescent Dimmers  |                        |        |          |  |
| R600-PL*V                                   | Single Pole            | 600W   | I, LA, W |  |
| R603-PL*V                                   | 3-Way                  | 600W   | I, LA, W |  |
| Rotary Replacement Knobs                    |                        |        |          |  |
| RRK-*V                                      | Plain Knobs            | -      | I, LA, W |  |
| RRK-*GV                                     | Knobs with Gold Insert | -      | I, LA, W |  |
|                                             |                        |        |          |  |

## Simple control, advanced performance.

Our previous Rotary Dimmers were our best sellers. They earned the appreciation of contractors, builders, and homeowners with their easy installation, simple operation, and dependability. But we weren't willing to settle for "very good." We developed an entirely new design to make them better than ever — and better than our competitors' rotary dimmers, too.

How? With more choices, in standard, preset, and illuminated models. A smooth new style that fits in everywhere. Control that provides a wider dimming range. Superior radio-frequency and electromagnetic interference suppression. A slimmer profile to leave more room in the box so installation's faster and easier.