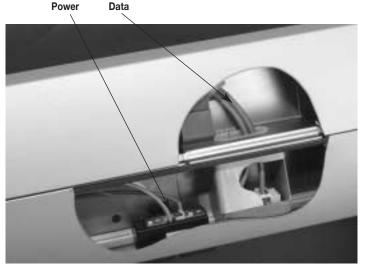

DS4000™ Raceway in a contemporary office environment.

Sectioned view illustrating internal crossover capability, allowing adjacent downward facing power and data activations. Raceway profile meets or exceeds EIA/TIA bend radius requirements.

DS4000™ Series Raceway prewired with streamlined downward facing power and data activations.