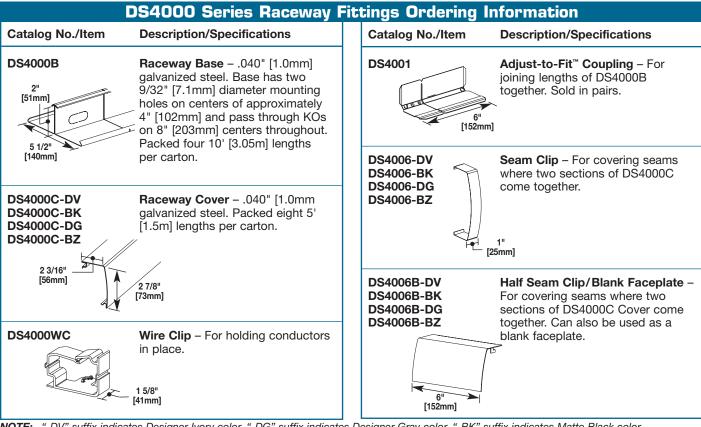

NOTE: "-DV" suffix indicates Designer Ivory color, "-DG" suffix indicates Designer Gray color, "-BK" suffix indicates Matte Black color, and "-BZ" suffix indicates Metallic Bronze color.