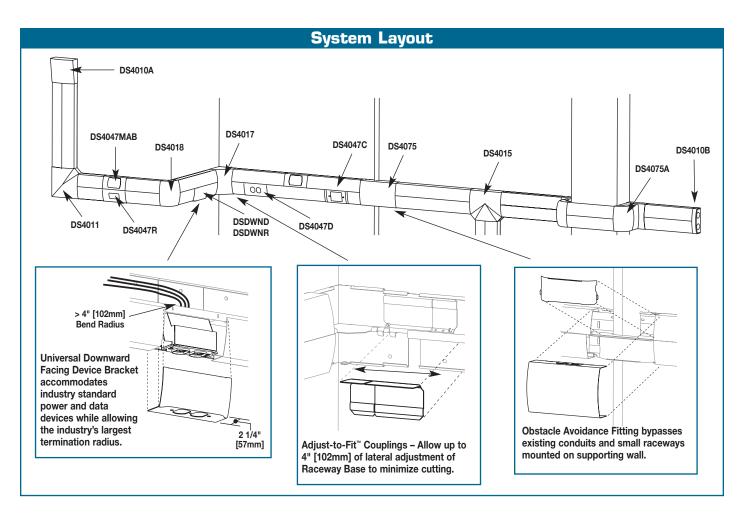

DS4000™ Series Raceway is a dual service steel raceway, with twin covers and a built-in divider that provides full isolation of services. With its increased capacity and unique downward-facing activation capabilities, DS4000™ Series Raceway is ideal for any commercial, institutional, or industrial application requiring a high capacity metal raceway.

DS4000™ Raceway in a contemporary office environment.

Sectioned view illustrating internal crossover capability, allowing adjacent downward facing power and data activations. Raceway profile meets or exceeds EIA/TIA bend radius requirements.