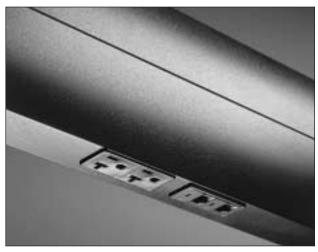

DS4000™ Series Raceway prewired with streamlined downward facing power and data activations.