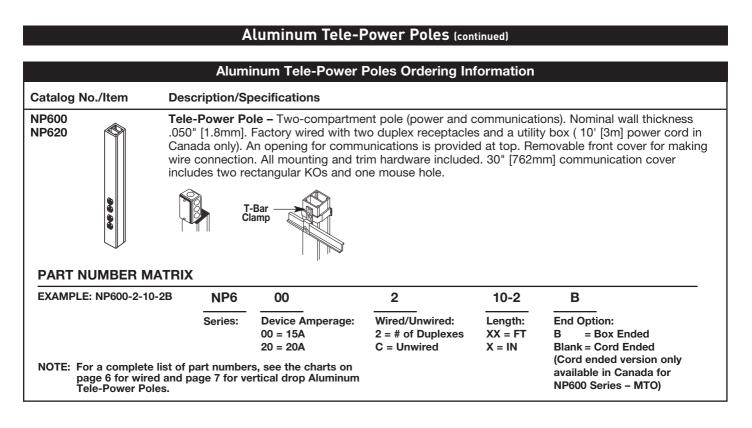

## **Aluminum Vertical Drop Poles**

A full range of accessories enables fast and easy field configurability. Additional receptacles or devices can be added to existing poles for maximum flexibility. The NP800 pole is the epitome of flexibility, featuring a snap-in divider which permits up to six channels of varying sizes and accommodates up to 60A devices (#6 AWG max). The NP800 may be wired with up to 12 receptacles with the number of circuits limited by the feed method.

| Aluminum Vertical Drop Poles Ordering Information                                                                                                          |