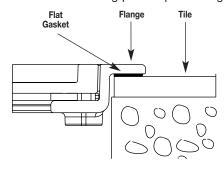

7. (S38 Series – Surface Mount Tile Installation) Place flat Gasket under Trim Ring prior to positioning over Tile.

 (S39 Series) Insert attachment screws into the beveled washers and through the flanges. Insert nylon shoulder washer from the under side and secure to the link strap.