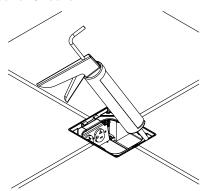

(S38 Series – Carpet Installation)
 Cut opening in Carpet as indicated in illustration.

 Remove Lid from Flange by pushing downward and inward. The Lid must be removed to access Rear Attachment Screw locations.

**4a.** Push downward to un-clip from Hinge.

**4. (S38 Series – Carpet Installation)** Place round Gasket onto the underside of the Trim Ring.

**6. (S38 Series – Flush Tile Installation)** Place flat Gasket under Trim Ring prior to positioning on concrete.