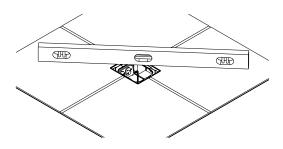

#### TRIM FLANGE INSTALLATION:

 Before installing Cover, repair any cracks or chips around the Preset or Floor Box opening using a suitable grout or repair compound.

2. Install standoffs, adjusting screws, and link straps as shown.