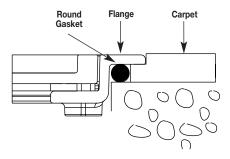

**4a.** Push downward to un-clip from Hinge.

**4. (S38 Series – Carpet Installation)** Place round Gasket onto the underside of the Trim Ring.

**6. (S38 Series – Flush Tile Installation)** Place flat Gasket under Trim Ring prior to positioning on concrete.

8. (S38 Series) Slide sealing Washer over Attachment Screw and mount Flange to Link Straps.

**10. (S39 Series – Flush Installation)** Top of Flange adjusted flush with Floor Covering.

(S38 Series – Carpet Installation) Installation view of round Gasket and Carpet.