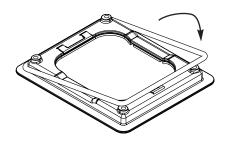

13. Re-attach Lid in Trim Ring.

**14.** (S38CC & S39CC Series – Carpet Installation)
Cut Carpet Insert and mount to Lid with Carpet
Tape or Glue.

15. Installation complete.