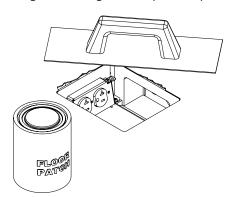

# FloorPort Series Activation Covers

For use with RFB6 Series Floor Boxes
INSTALLATION INSTRUCTIONS

Installation Instruction No.: 1 007 284 - November 2007

Products Covered: S38 & S39 Series Covers.

Wiremold / Legrand electrical systems conform to and should be properly grounded in compliance with requirements of the current National Electrical Code or codes administered by local authorities.

#### TRIM FLANGE INSTALLATION:

 Before installing Cover, repair any cracks or chips around the Preset or Floor Box opening using a suitable grout or repair compound.

2. Install standoffs, adjusting screws, and link straps as shown.