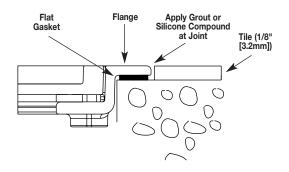

7. (S38 Series – Surface Mount Tile Installation) Place flat Gasket under Trim Ring prior to positioning over Tile.

 (S39 Series) Insert attachment screws into the beveled washers and through the flanges. Insert nylon shoulder washer from the under side and secure to the link strap.

11. (S39 Series – Flush Installation) Confirm top edge of Flange is level with Floor Covering with Level or Straight Edge.

**12. (S39 Series – Flush Installation)** Seal edge of Flange with Grout or Silicone.