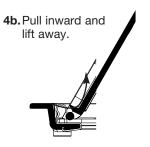

**4a.** Push downward to un-clip from Hinge.

**4. (S38 Series – Carpet Installation)** Place round Gasket onto the underside of the Trim Ring.

**6. (S38 Series – Flush Tile Installation)** Place flat Gasket under Trim Ring prior to positioning on concrete.