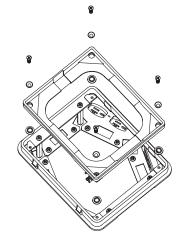

#### TRIM FLANGE INSTALLATION:

 Before installing Cover, repair any cracks or chips around the Preset or Floor Box opening using a suitable grout or repair compound.

2. Install standoffs, adjusting screws, and link straps as shown.

(S38 Series – Carpet Installation)
 Cut opening in Carpet as indicated in illustration.

 Remove Lid from Flange by pushing downward and inward. The Lid must be removed to access Rear Attachment Screw locations.

**4a.** Push downward to un-clip from Hinge.

**4. (S38 Series – Carpet Installation)** Place round Gasket onto the underside of the Trim Ring.

**6. (S38 Series – Flush Tile Installation)** Place flat Gasket under Trim Ring prior to positioning on concrete.

8. (S38 Series) Slide sealing Washer over Attachment Screw and mount Flange to Link Straps.

**10. (S39 Series – Flush Installation)** Top of Flange adjusted flush with Floor Covering.

(S38 Series – Carpet Installation) Installation view of round Gasket and Carpet.

7. (S38 Series – Surface Mount Tile Installation) Place flat Gasket under Trim Ring prior to positioning over Tile.

 (S39 Series) Insert attachment screws into the beveled washers and through the flanges. Insert nylon shoulder washer from the under side and secure to the link strap.

11. (S39 Series – Flush Installation) Confirm top edge of Flange is level with Floor Covering with Level or Straight Edge.

**12. (S39 Series – Flush Installation)** Seal edge of Flange with Grout or Silicone.

13. Re-attach Lid in Trim Ring.

**14.** (S38CC & S39CC Series – Carpet Installation)
Cut Carpet Insert and mount to Lid with Carpet
Tape or Glue.

15. Installation complete.