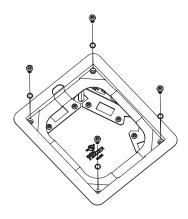

#### TRIM FLANGE INSTALLATION:

 Before installing Cover, repair any cracks or chips around the Preset or Floor Box opening using a suitable grout or repair compound.

2. Install standoffs, adjusting screws, and link straps as shown.

(S38 Series – Carpet Installation)
 Cut opening in Carpet as indicated in illustration.

 Remove Lid from Flange by pushing downward and inward. The Lid must be removed to access Rear Attachment Screw locations.

**4a.** Push downward to un-clip from Hinge.

**4. (S38 Series – Carpet Installation)** Place round Gasket onto the underside of the Trim Ring.

**6. (S38 Series – Flush Tile Installation)** Place flat Gasket under Trim Ring prior to positioning on concrete.