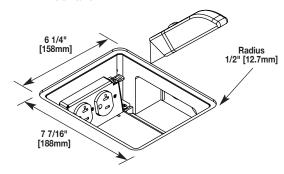

(S38 Series – Carpet Installation)
 Cut opening in Carpet as indicated in illustration.

 Remove Lid from Flange by pushing downward and inward. The Lid must be removed to access Rear Attachment Screw locations.

11. (S39 Series – Flush Installation) Confirm top edge of Flange is level with Floor Covering with Level or Straight Edge.

**12. (S39 Series – Flush Installation)** Seal edge of Flange with Grout or Silicone.