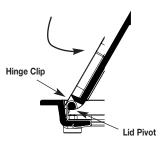

(S38 Series – Carpet Installation)
 Cut opening in Carpet as indicated in illustration.

 Remove Lid from Flange by pushing downward and inward. The Lid must be removed to access Rear Attachment Screw locations.

**4a.** Push downward to un-clip from Hinge.

**4. (S38 Series – Carpet Installation)** Place round Gasket onto the underside of the Trim Ring.

**6. (S38 Series – Flush Tile Installation)** Place flat Gasket under Trim Ring prior to positioning on concrete.