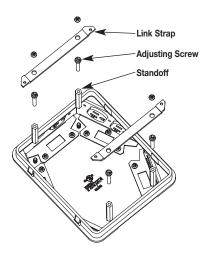

#### TRIM FLANGE INSTALLATION:

 Before installing Cover, repair any cracks or chips around the Preset or Floor Box opening using a suitable grout or repair compound.

2. Install standoffs, adjusting screws, and link straps as shown.

8. (S38 Series) Slide sealing Washer over Attachment Screw and mount Flange to Link Straps.

**10. (S39 Series – Flush Installation)** Top of Flange adjusted flush with Floor Covering.

(S38 Series – Carpet Installation) Installation view of round Gasket and Carpet.

7. (S38 Series – Surface Mount Tile Installation) Place flat Gasket under Trim Ring prior to positioning over Tile.

 (S39 Series) Insert attachment screws into the beveled washers and through the flanges. Insert nylon shoulder washer from the under side and secure to the link strap.