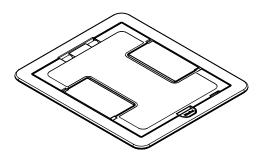

8. (S38 Series) Slide sealing Washer over Attachment Screw and mount Flange to Link Straps.

**10. (S39 Series – Flush Installation)** Top of Flange adjusted flush with Floor Covering.

(S38 Series – Carpet Installation) Installation view of round Gasket and Carpet.

13. Re-attach Lid in Trim Ring.

**14.** (S38CC & S39CC Series – Carpet Installation)
Cut Carpet Insert and mount to Lid with Carpet
Tape or Glue.

15. Installation complete.