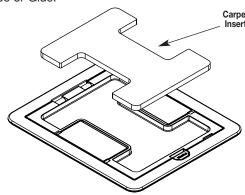

13. Re-attach Lid in Trim Ring.

**14.** (S38CC & S39CC Series – Carpet Installation)
Cut Carpet Insert and mount to Lid with Carpet
Tape or Glue.

15. Installation complete.