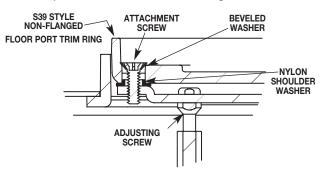

7. (S38 Series – Surface Mount Tile Installation) Place flat Gasket under Trim Ring prior to positioning over Tile.

 (S39 Series) Insert attachment screws into the beveled washers and through the flanges. Insert nylon shoulder washer from the under side and secure to the link strap.

11. (S39 Series – Flush Installation) Confirm top edge of Flange is level with Floor Covering with Level or Straight Edge.

**12. (S39 Series – Flush Installation)** Seal edge of Flange with Grout or Silicone.