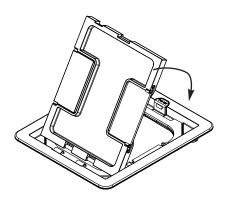

(S38 Series – Carpet Installation)
 Cut opening in Carpet as indicated in illustration.

 Remove Lid from Flange by pushing downward and inward. The Lid must be removed to access Rear Attachment Screw locations.

13. Re-attach Lid in Trim Ring.

**14.** (S38CC & S39CC Series – Carpet Installation)
Cut Carpet Insert and mount to Lid with Carpet
Tape or Glue.

15. Installation complete.