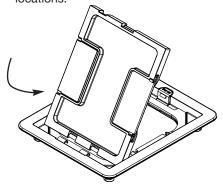

13. Re-attach Lid in Trim Ring.

**14.** (S38CC & S39CC Series – Carpet Installation)
Cut Carpet Insert and mount to Lid with Carpet
Tape or Glue.

15. Installation complete.