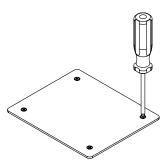

#### 1. Cat. No. S3AXBP

For abandonment, remove Cover Assembly and install 1/4" [6.4mm] Steel Plate using four Leveling Screws provided. Top of Plate should be flush with finished Floor. Apply a bead of silicone caulking around the Bottom Plate to prevent any water or debris entry.

2. Place 1/8" [3.2mm] aluminum Top Plate over the Bottom Plate. Install the four Screws provided to secure the two Plates.

Wiremold Legrand

U.S. and International:
60 Woodlawn Street • West Hartford, CT 06110
1-800-621-0049 • FAX 860-232-2062 • Outside U.S.: 860-233-6251
Canada:
570 Applewood Crescent • Vaughan, Ontario L4K 4B4