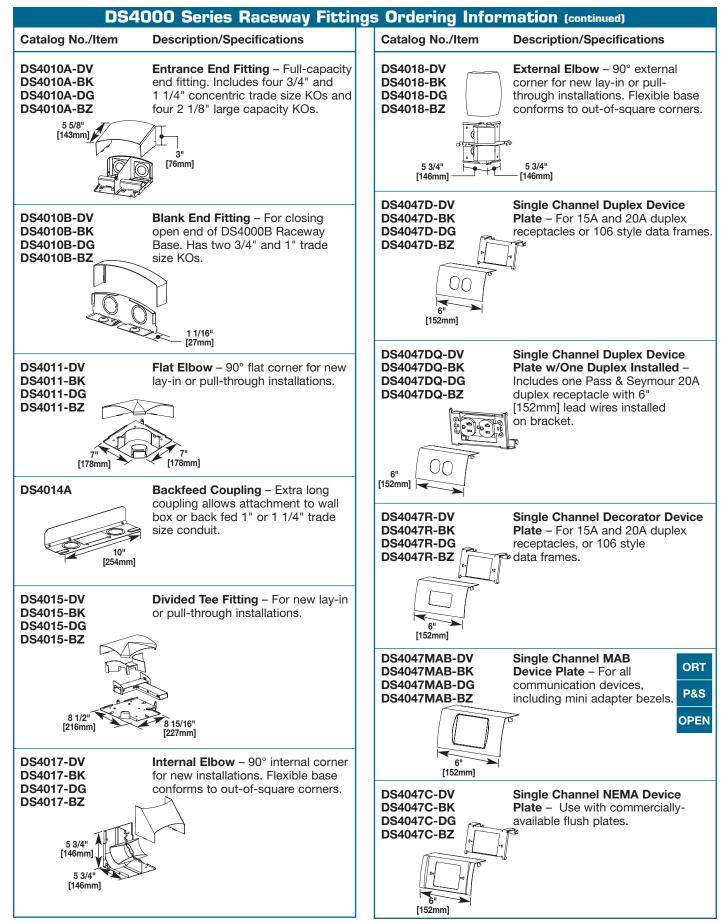

**NOTE:** "-DV" suffix indicates Designer Ivory color, "-DG" suffix indicates Designer Gray color, "-BK" suffix indicates Matte Black color, and "-BZ" suffix indicates Metallic Bronze color.