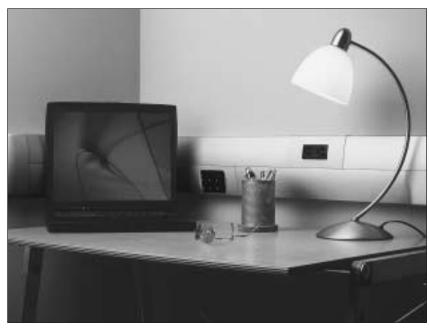

Data

Power

**4000 Designer Series**<sup>™</sup>

**Steel Raceway** 

DS4000<sup>™</sup> Raceway in a contemporary office environment.

Sectioned view illustrating internal crossover capability, allowing adjacent downward facing power and data activations. Raceway profile meets or exceeds EIA/TIA bend radius requirements.