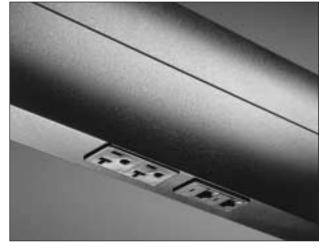

DS4000<sup>™</sup> Series Raceway is a dual service steel raceway, with twin covers and a built-in divider that provides full isolation of services. With its increased capacity and unique downward-facing activation capabilities, DS4000<sup>™</sup> Series Raceway is ideal for any commercial, institutional, or industrial application requiring a high capacity metal raceway.

Data

Power

**4000 Designer Series**<sup>™</sup>

**Steel Raceway** 

DS4000<sup>™</sup> Raceway in a contemporary office environment.

Sectioned view illustrating internal crossover capability, allowing adjacent downward facing power and data activations. Raceway profile meets or exceeds EIA/TIA bend radius requirements.

DS4000<sup>™</sup> Series Raceway prewired with streamlined downward facing power and data activations.