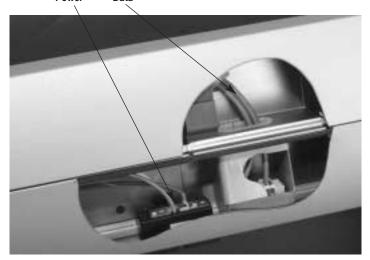

DS4000<sup>™</sup> Series Raceway prewired with streamlined downward facing power and data activations.