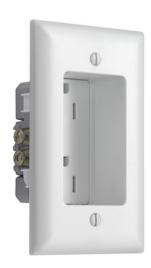

# Recessed Tamper-Resistant Duplex Outlet

R885TRWCC6

Recessed Duplex Tamper-Resistant Outlet. Great for Flat Screen TV's, Furniture pinch points, Kitchen Counters and more. 15 amp, 125 volt, White.

## features & benefits

- Recessed Duplex Tamper-Resistant Outlet
- Installs on finished wall in standard electrical boxes
- Appliance plugs remain recessed behind wall surface
- Great for Flat Screen TV's, Furniture pinch points, Kitchen Counters and more
- Tamper-Resistant meets NEC code
- Integral wall plate