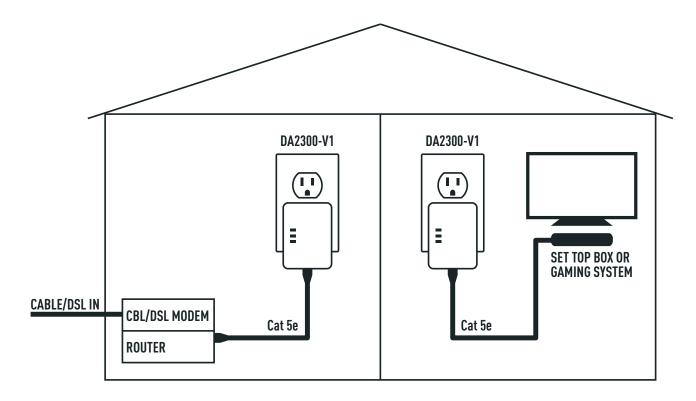

intensive online gaming and streaming with ease.



#### Kit Includes:

(2) Compact HomePlug AV Powerline Adapters (2) 2 Foot Ethernet Cables

# **FEATURES**

- Fast Ethernet interface supports bandwidth intensive applications such as online gaming and streaming
- Utilizes existing electrical wiring in the home, no
- Provides up to a 300 meter
- Easy plug and play installation
- 128-bit AES encryption ensures network security simply by pressing a button on paired devices
- Compatible with other On-Q DA2300 series Powerline Adapters (HomePlug AV)



### **RELATED PRODUCTS**



**DA2304-V1**Gigabit 4-Port Powerline Adapter



**DA2301-V1**Gigabit 1-Port Powerline Adapter



**DA2131-V1**Outdoor Wireless Access Point



**DA1018-V1**Desktop 8-Port
Gigabit Ethernet Switch

### WIRING DIAGRAM



designed to be better<sup>™</sup>



#### Legrand, North America

60 Woodlawn Street West Hartford, CT 06110 1.877.BY.LEGRAND (295.3472) www.legrand.us

570 Applewood Crescent Vaughan, Ontario L4K 4B4 905.738.9195 www.legrand.ca