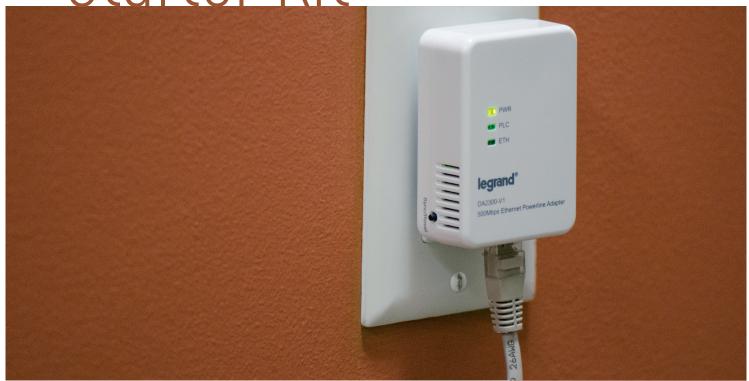

# ETHERNET HAS **NEVER BEEN THIS EASY**

Create a robust home network in minutes using existing electrical outlets with the Powerline Network Starter Kit (DA2300-V1) by Legrand.

Simply plugging the compact, HomePlug AV adapters into any outlet in the home instantly delivers a Fast Ethernet connection to a multitude of other devices, including Internet capable TVs, Blu-ray players, computers, set-top boxes, and gaming systems. The Fast Ethernet interface supports bandwidth intensive online gaming and streaming with ease.

#### Kit Includes:

(2) Compact HomePlug AV Powerline Adapters (2) 2 Foot Ethernet Cables