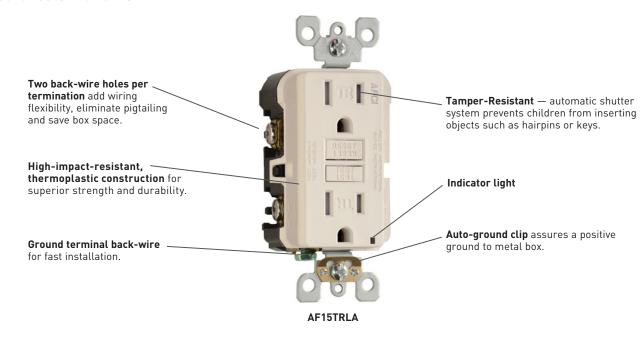

AFCI receptacles also save money for electrical contractors by reducing costly callbacks. Like GFCI receptacles, AFCI receptacles are installed in the living space so homeowners can see the indicator light, and TEST and RESET are controlled locally. This means less confusion for the homeowner and therefore fewer callbacks for the contractor.

Easier installation than breakers. Fits any wall box: no need to match the brand of the breaker box. Can be installed on a circuit with shared neutrals on the line side.

#### Features & Benefits

- · Feed-through protection.
- Power will be denied if AFCI reaches its end-of-life and can no longer provide protection.