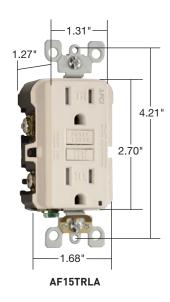

# **Technical Information**

| Performance              |                                                                   |
|--------------------------|-------------------------------------------------------------------|
| Electrical               |                                                                   |
| Dielectric:              | Withstands 2000V minimum                                          |
| Frequency:               | 60 Hz                                                             |
| Voltage:                 | 125VAC                                                            |
| Voltage Range:           | 102-132 VAC                                                       |
| Mechanical               |                                                                   |
| Indicator Light (LED):   | Red, On when GFCI is tripped.                                     |
| Terminal Identification: | Terminals identified in accordance with UL498 (Hot, White, Green) |
| Product Identification:  | Ratings are a permanent part of device                            |
| Environmental            |                                                                   |
| Operating Temperature:   | -35 deg C to +66 deg C                                            |
| Maximum Humidity:        | 95%                                                               |
| Flammability             | UL94 V2                                                           |