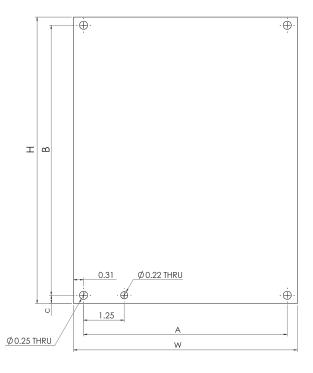

#### PACKAGING

Carton Quantity: 15 Carton Weight: 22.7 lbs / 10.3 kg

| Trade Size | Part No. | Product Code | Dimensions (inches) |      |      |      |      |
|------------|----------|--------------|---------------------|------|------|------|------|
|            |          |              | W                   | Н    | Α    | В    | С    |
| 6 x 6      | BP66CSW  | 077864       | 4.88                | 6.75 | 4.26 | 6.25 | 0.25 |