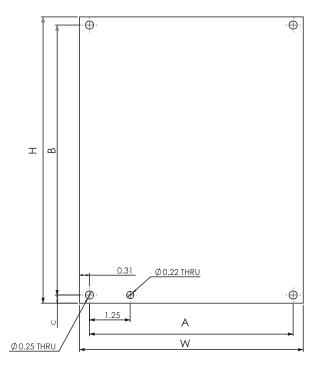

# BP1414CSW | 077867

#### PACKAGING

Carton Quantity: 8 Carton Weight: 29.7 lbs / 13.5 kg

| - | Trede Cine | Devit Na  | Due due to O e de | Dimensions (inches) |       |       |       |      |  |
|---|------------|-----------|-------------------|---------------------|-------|-------|-------|------|--|
|   | Trade Size | Part No.  | Product Code      | W                   | н     | Α     | В     | С    |  |
|   | 14 x 14    | BP1414CSW | 077867            | 10.88               | 12.75 | 10.26 | 12.25 | 0.25 |  |