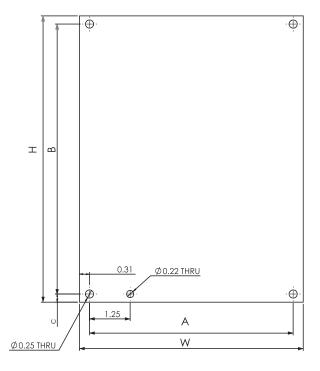

# BP1616CSW | 077868

#### PACKAGING

Carton Quantity: 8 Carton Weight: 39.2 lbs / 17.8 kg

| Trada Olar | Devit No   | Due du et Ce de | Dimensions (inches) |       |       |       |       |      |
|------------|------------|-----------------|---------------------|-------|-------|-------|-------|------|
| _          | Trade Size | Part No.        | Product Code        | W     | Н     | Α     | В     | С    |
|            | 16 x 16    | BP1616CSW       | 077868              | 12.88 | 14.75 | 12.26 | 14.25 | 0.25 |